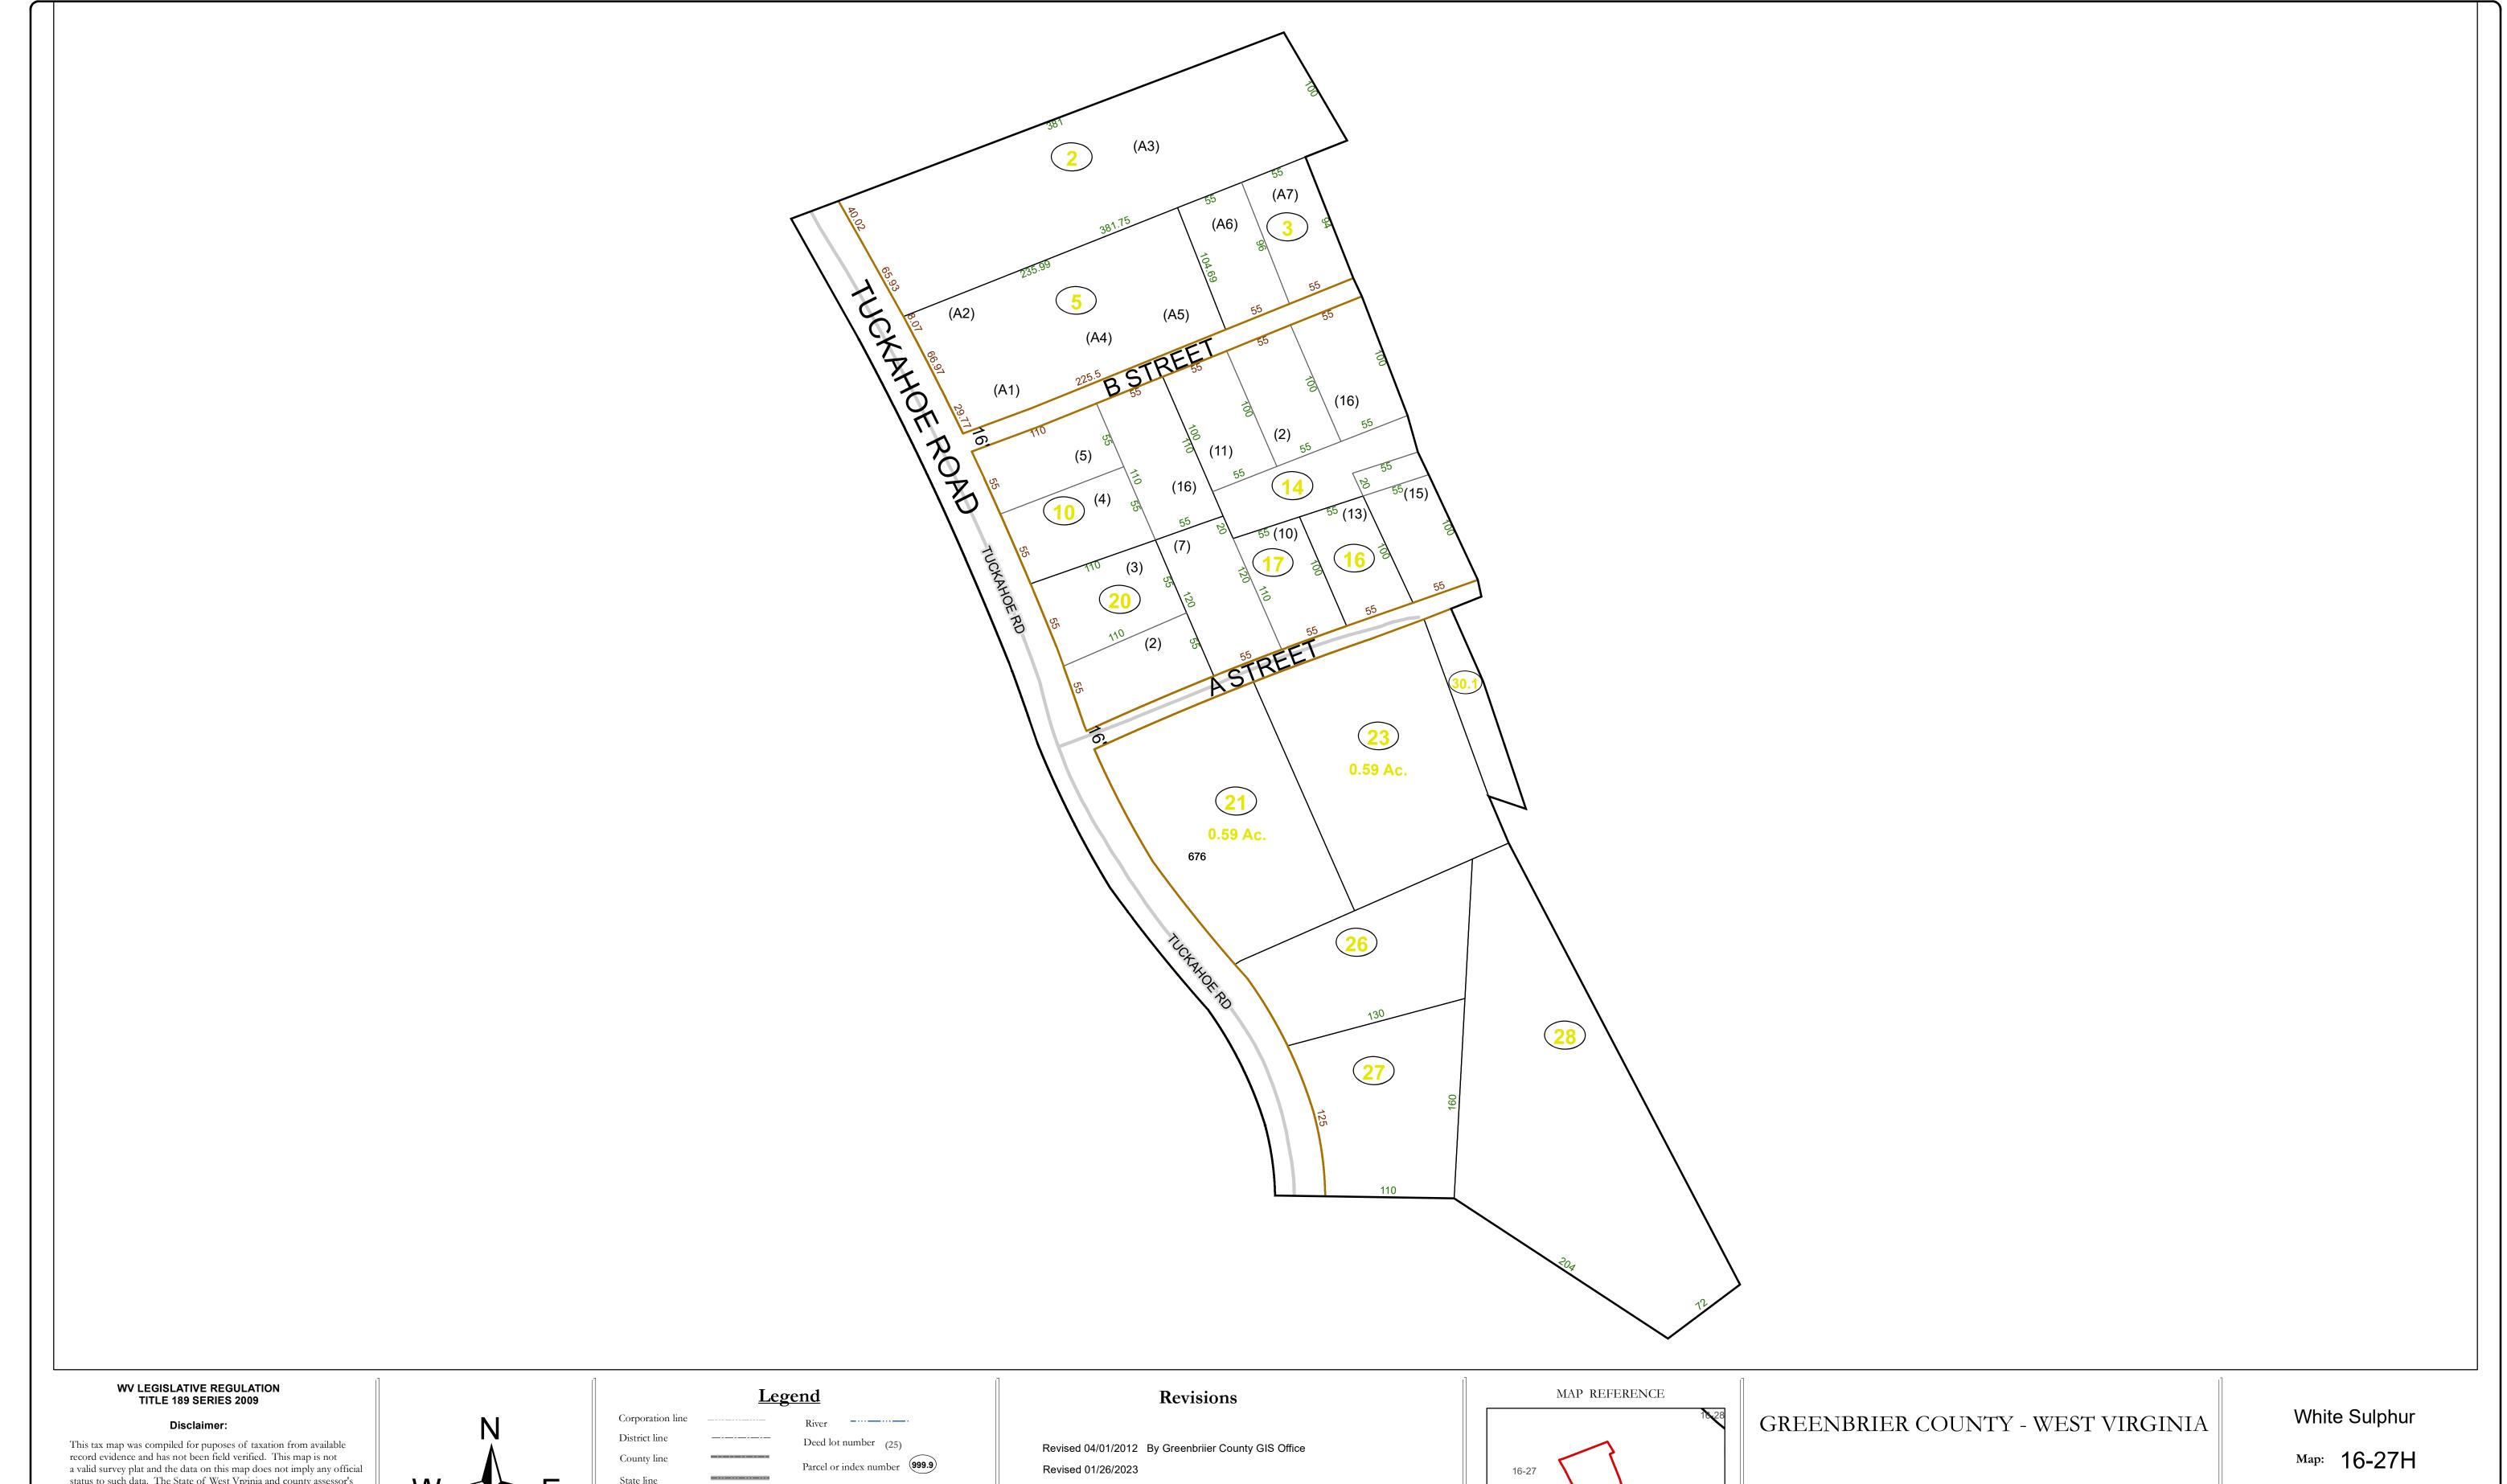

a valid survey plat and the data on this map does not imply any official status to such data. The State of West Vrginia and county assessor's office assume no liability that might result from the use of this map.

## Restrictions:

All finished tax maps created under the provisions of legislation are the property of the county assessors who created them and the reproduction, copying, distribution, sale, or lease of such tax maps or copies thereof without the written permission of the respective county assessors is prohibited by law.



## State line Parcel acreage Property Line Right of Way Lot line Road Centerline



Office of Assessor

For Tax Purposes Only

Date: 1/31/2024

**SCALE:** 1 inch = 60 feet