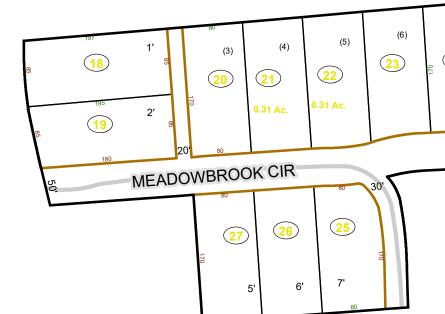

ight result from the use of this map.

### **Restrictions:**

All finished tax maps created under the provisions of legislation are the property of the county assessors who created them and the reproduction, copying, distribution, sale, or lease of such tax maps or copies thereof without the written permission of the respective county assessors is prohibited by law.



|                  | Ī           |
|------------------|-------------|
| Corporation line |             |
| District line    |             |
| County line      |             |
| State line       |             |
| Property Line    |             |
| Right of Way     |             |
| Railroad         | <del></del> |
| Lot line         |             |
| Road Centerline  |             |
|                  |             |



682







# GREENBRIER COUNTY - WEST VIRGINIA

Office of Assessor

For Tax Purposes Only

## White Sulphur

<sup>мар:</sup> 16-31Е

Date: 1/31/2024

**SCALE:** 1 inch = 100 feet