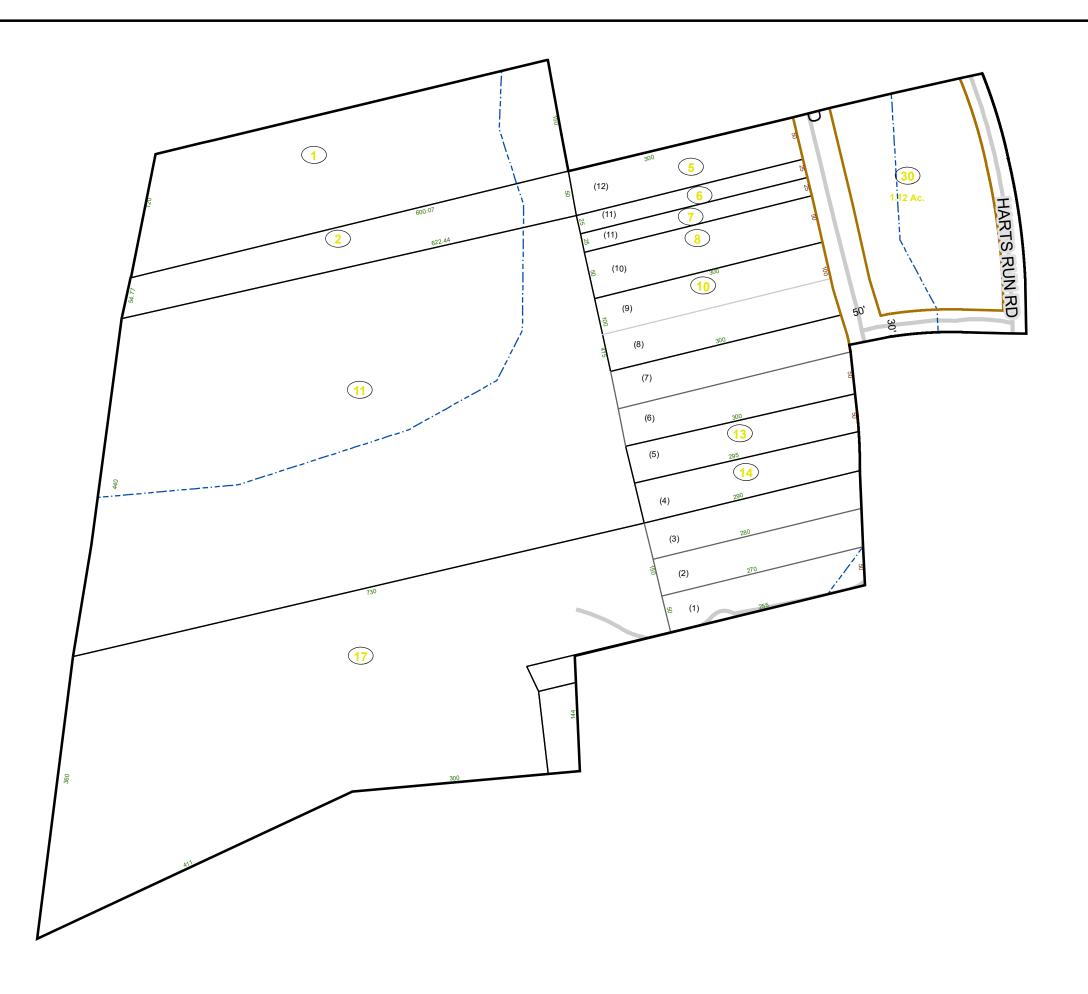

that might result from the use of this map.

### **Restrictions:**

All finished tax maps created under the provisions of legislation are the property of the county assessors who created them and the reproduction, copying, distribution, sale, or lease of such tax maps or copies thereof without the written permission of the respective county assessors is prohibited by law.



|                  | Ī           |
|------------------|-------------|
| Corporation line |             |
| District line    |             |
| County line      |             |
| State line       |             |
| Property Line    |             |
| Right of Way     |             |
| Railroad         | <del></del> |
| Lot line         |             |
| Road Centerline  |             |
|                  |             |



682







# GREENBRIER COUNTY - WEST VIRGINIA

Office of Assessor

For Tax Purposes Only

## White Sulphur

<sup>мар:</sup> 16-31Е

Date: 1/31/2024

**SCALE:** 1 inch = 100 feet