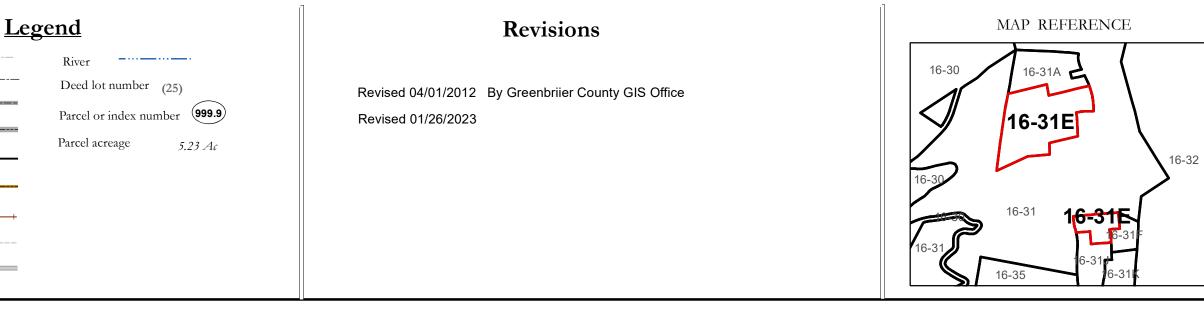

|                  | Ī           |
|------------------|-------------|
| Corporation line |             |
| District line    |             |
| County line      |             |
| State line       |             |
| Property Line    |             |
| Right of Way     |             |
| Railroad         | <del></del> |
| Lot line         |             |
| Road Centerline  |             |
|                  |             |