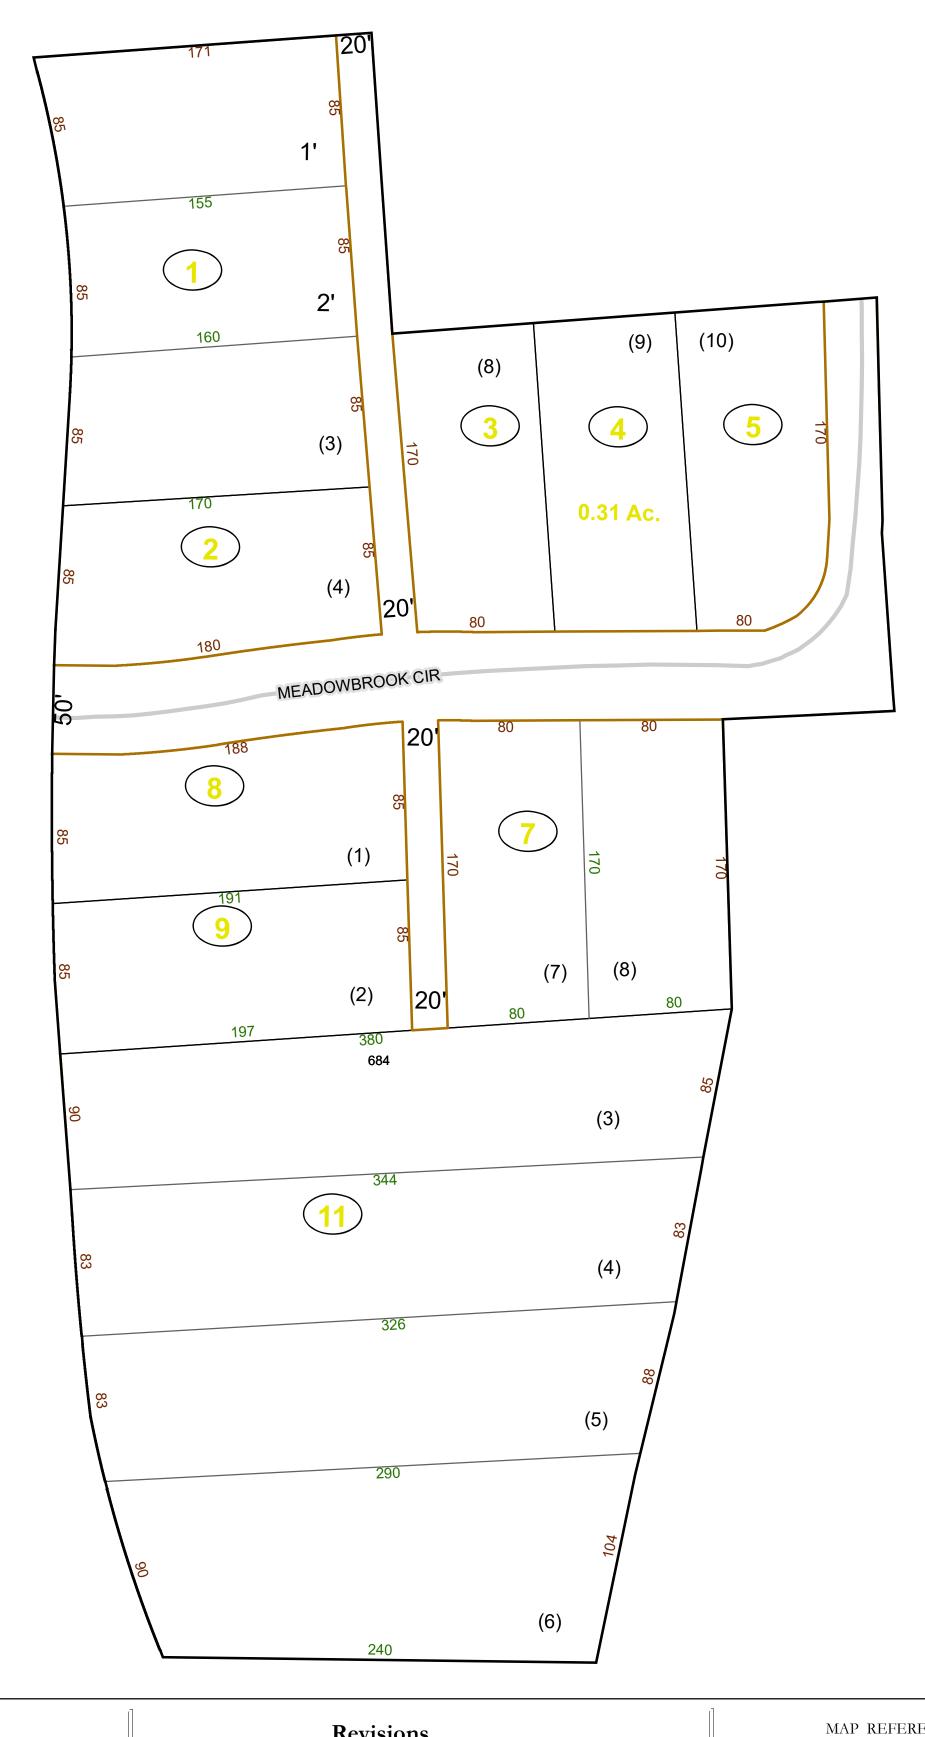

# Corporation line District line County line State line Property Line Right of Way Railroad Lot line Road Centerline Parcel or index number Parcel acreage 5.23 Ac Parcel acreage Forest Line Road Centerline

## GREENBRIER COUNTY - WEST VIRGINIA

Office of Assessor

For Tax Purposes Only

White Sulphur

мар: 16-31Ј

Date: 1/31/2024

**SCALE:** 1 inch = 50 feet