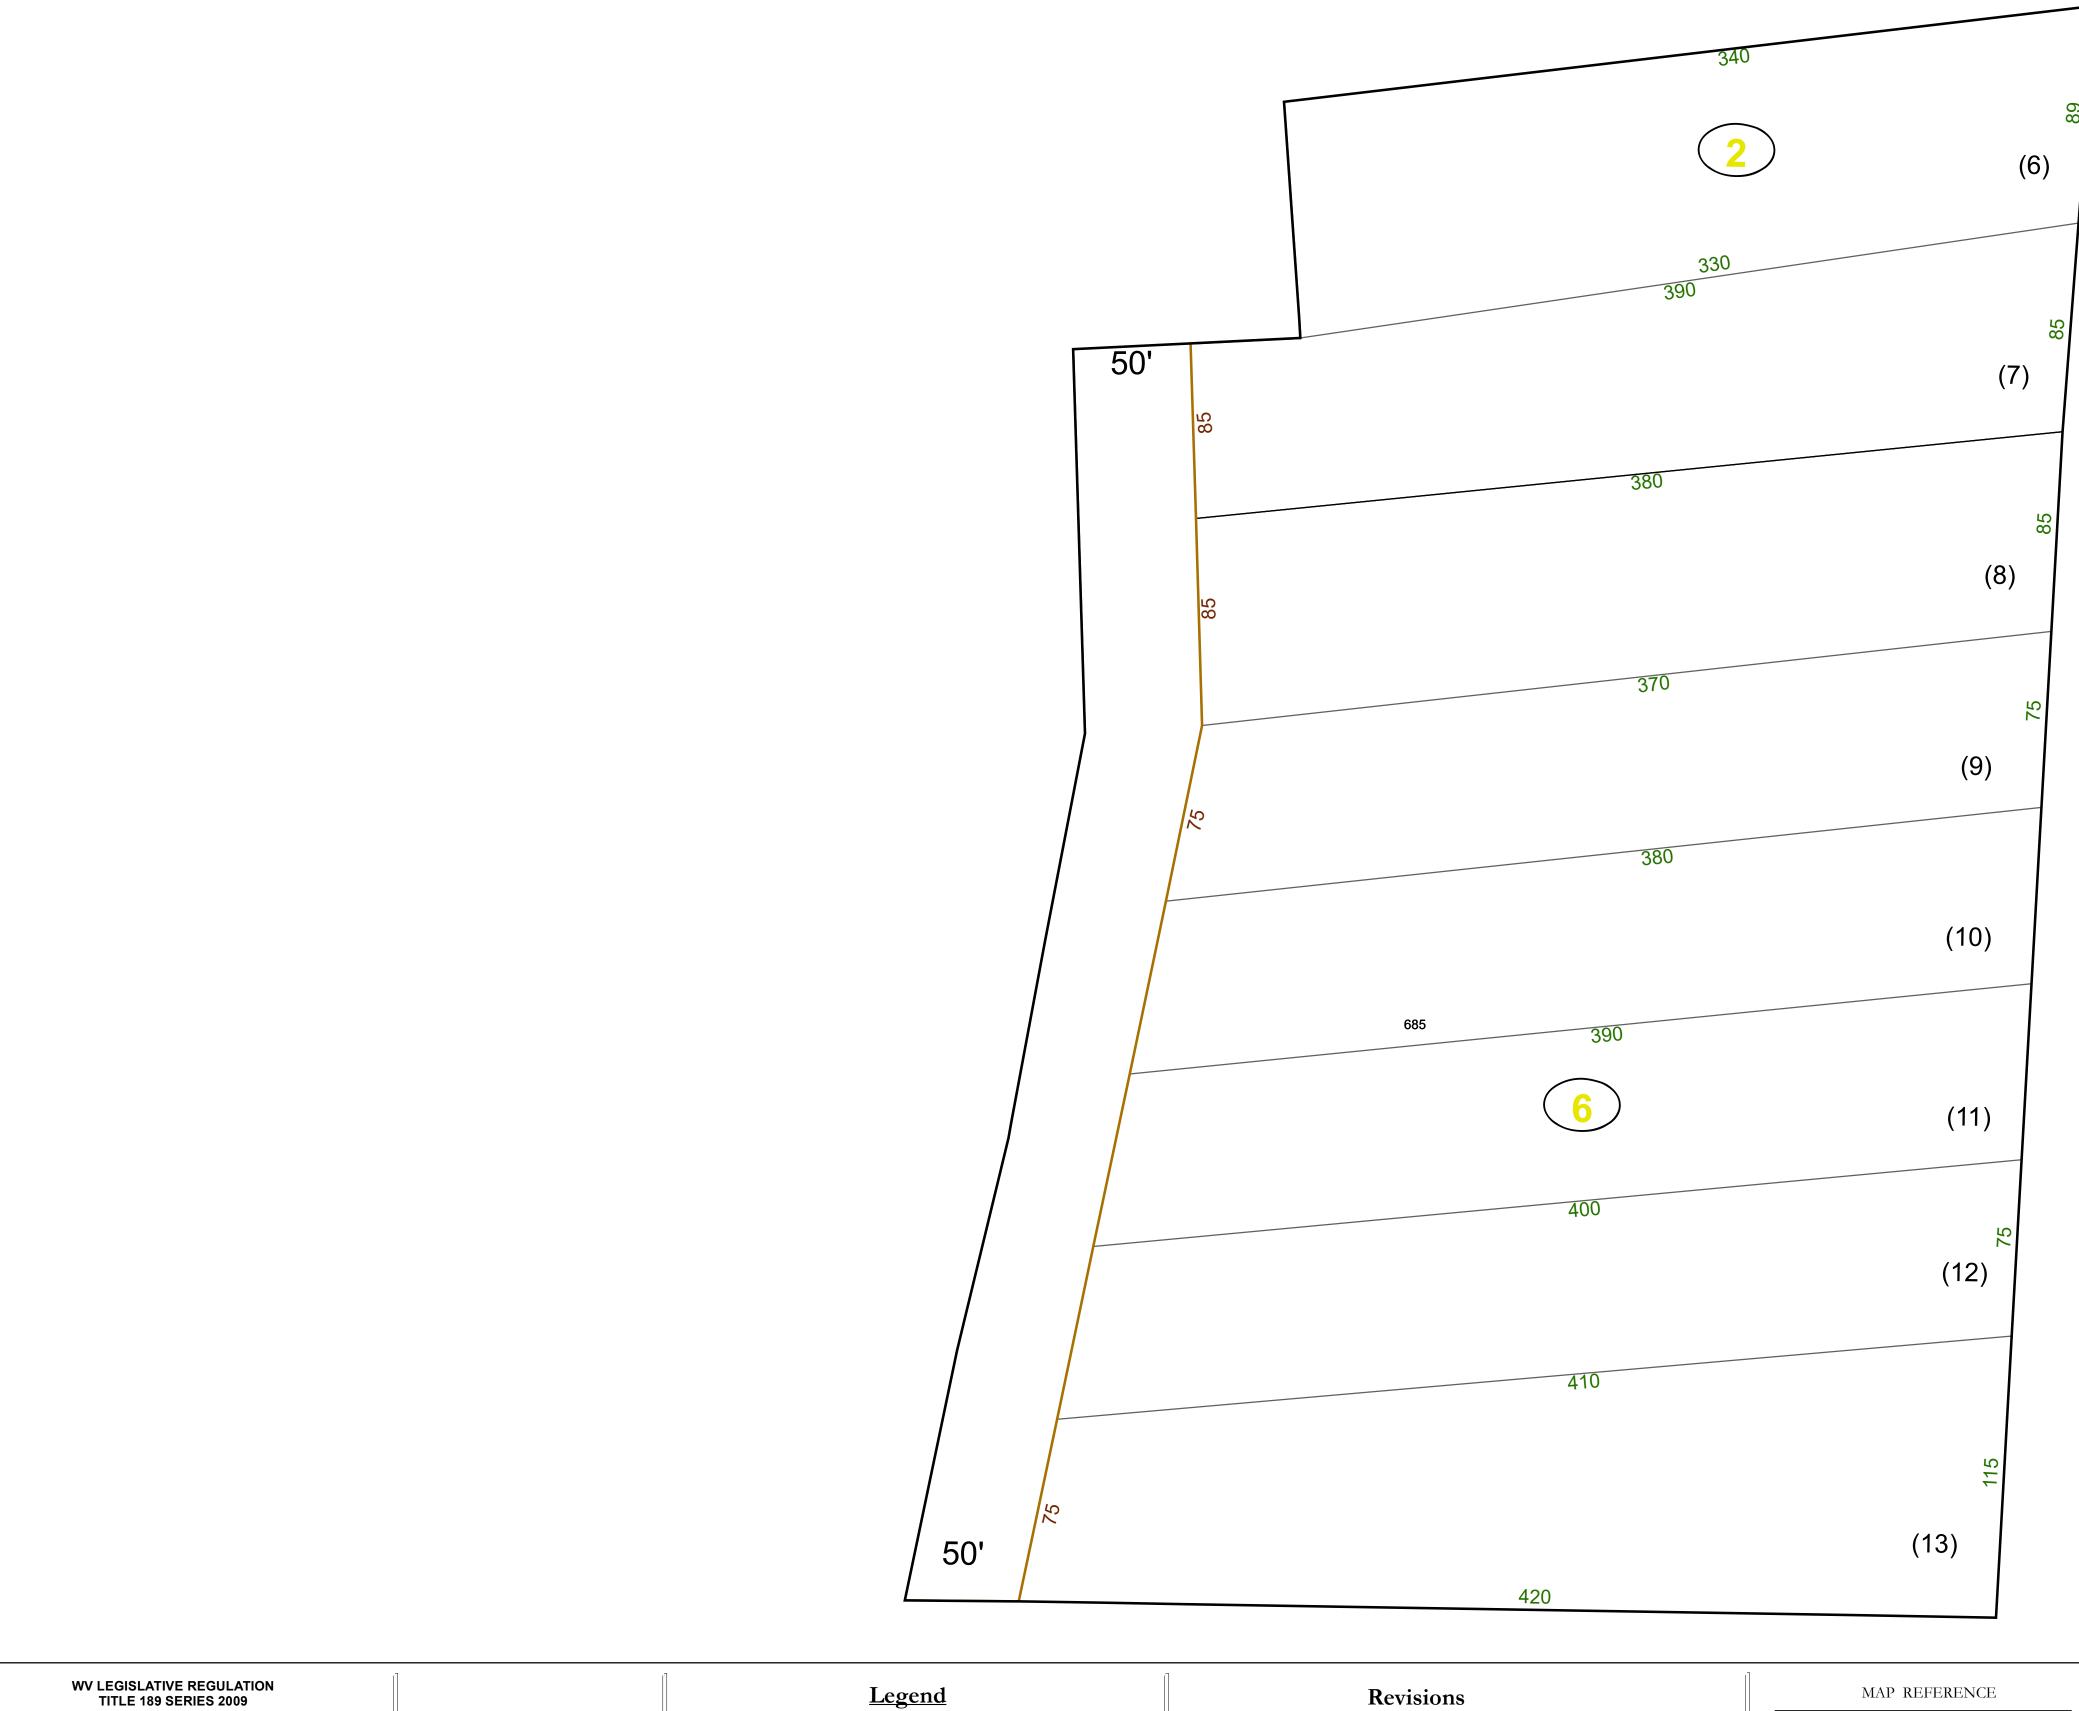

This tax map was compiled for puposes of taxation from available record evidence and has not been field verified. This map is not a valid survey plat and the data on this map does not imply any official status to such data. The State of West Vrginia and county assessor's office assume no liability that might result from the use of this map.

## <u>Legend</u> Corporation line District line Deed lot number (25) County line Parcel or index number 999.9 State line Parcel acreage 5.23 Ac Property Line Right of Way Lot line Road Centerline