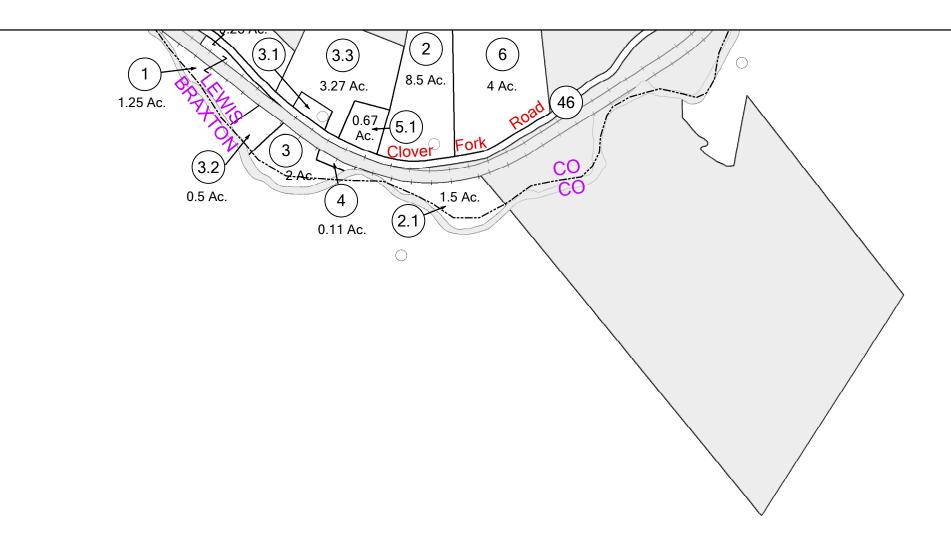

| LY |  |  |
|----|--|--|
| (  |  |  |
|    |  |  |
| 5  |  |  |

— — — - Previous Deed - - - - - Road Easement Railroad Right of Way Church Road Right of Way ----- River

Legend Deed lot Number Parcel or Index Number