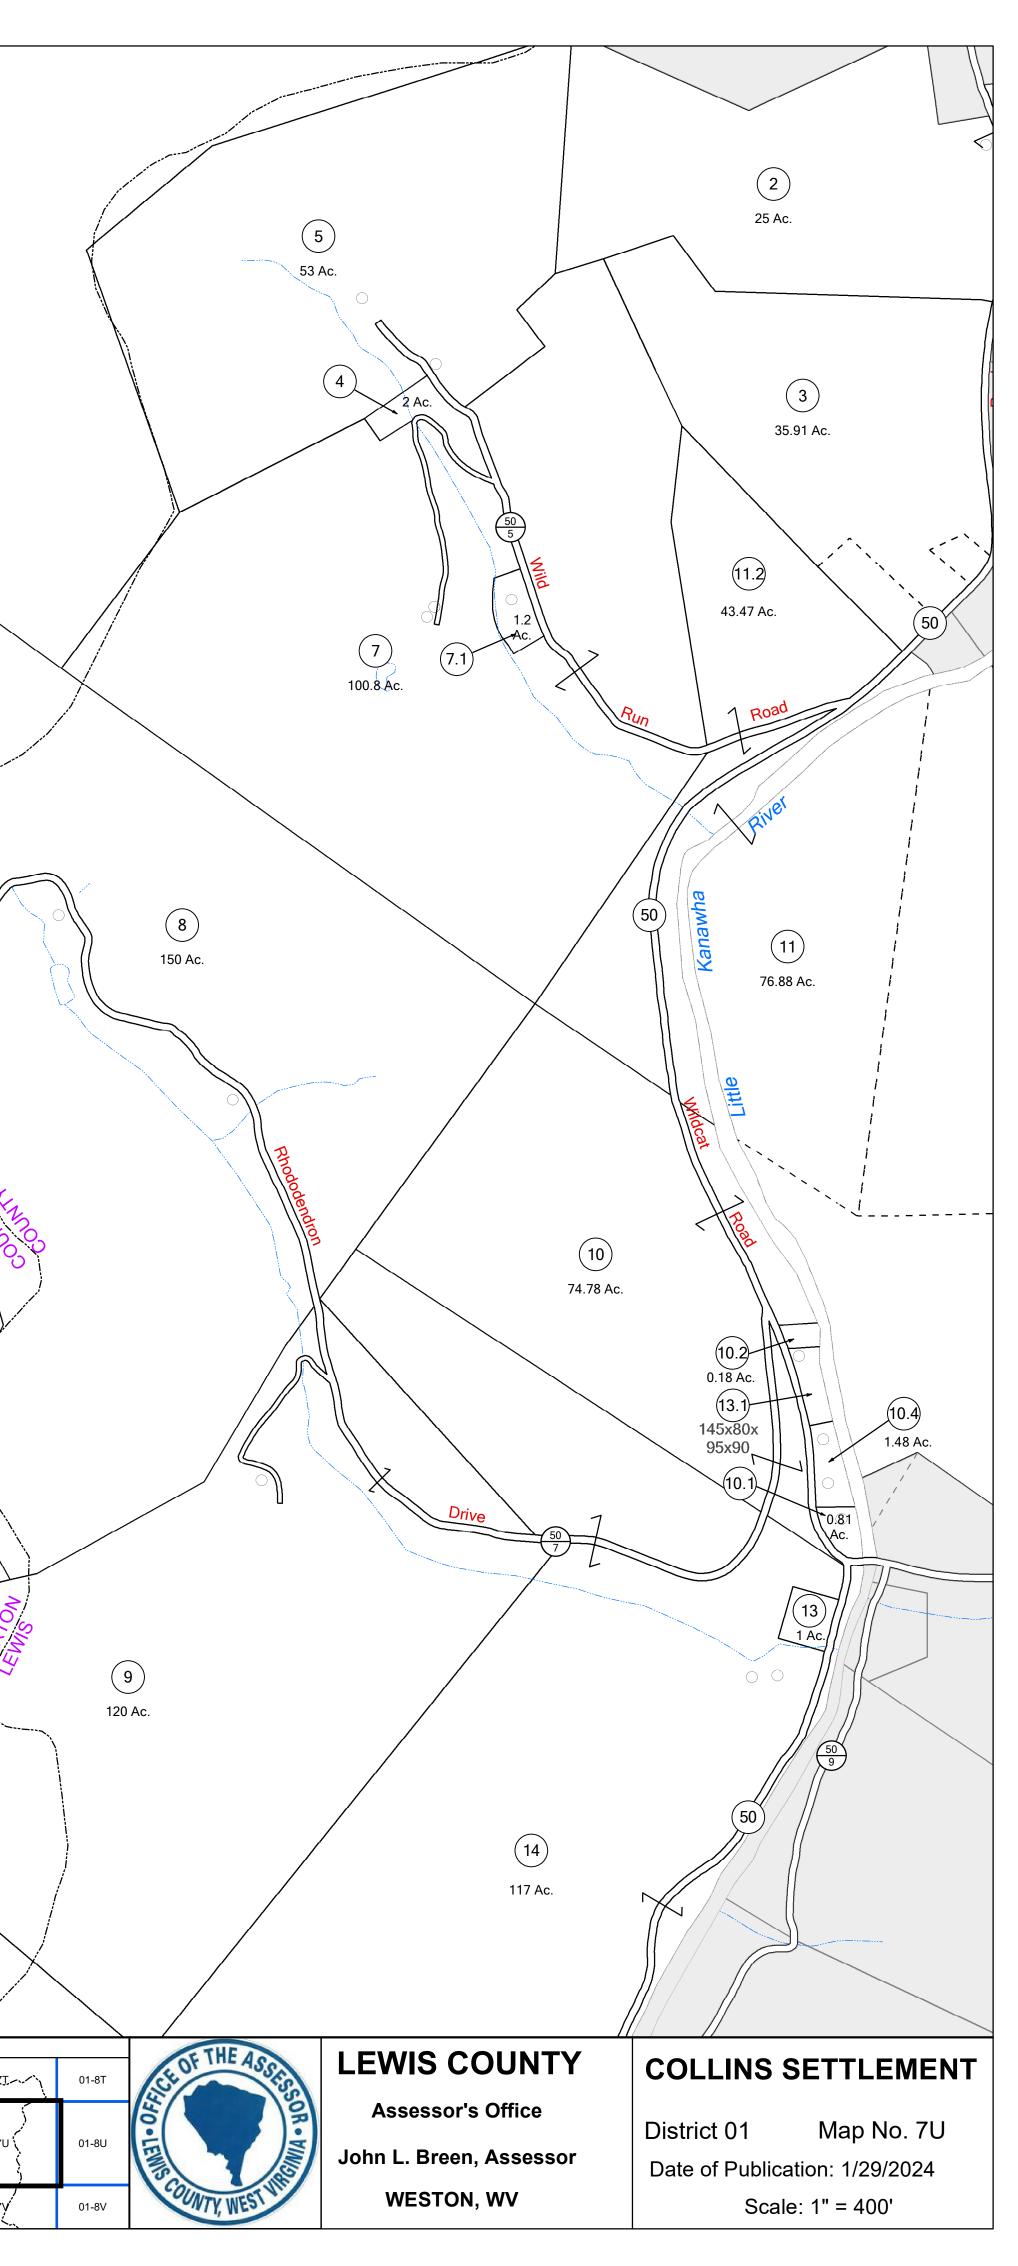

Ν

Deed lot Number Parcel or Index Number Unknown Improvement Cemetery Church

(15)

(9)

t

REPRODUCTION - It is unlawful to or reproduce this tay CSR § 189-5-5 (2 sell copies of tax obtained the writter In addition to other without the writter Assessor, reprodu reproduction, cop Lewis County Asse the future.

| Restriction                                                                                                                                                                                                                                                                                                                                                                                                                                                                                                                                                                                                                                                    |     |                   |    | Revisions |    |  |              |
|----------------------------------------------------------------------------------------------------------------------------------------------------------------------------------------------------------------------------------------------------------------------------------------------------------------------------------------------------------------------------------------------------------------------------------------------------------------------------------------------------------------------------------------------------------------------------------------------------------------------------------------------------------------|-----|-------------------|----|-----------|----|--|--------------|
| CTION OF TAX MAPS PROHIBITED<br>ul to copy, photocopy, scan, photograph, or otherwise<br>is tax map. Pursuant to the provisions of W.Va.<br>5-5 (2013) no person may reproduce, copy, distribute or<br>f tax maps prepared by the counties without having first<br>written permission of the Lewis County Assessor.<br>o other penalties and civil remedies, any person who,<br>written permission of the Lewis County<br>produces, copies, distributes, or sells or who allows the<br>, copying, distribution or sale of tax maps prepared by the<br>y Assessor, shall be refused permission by the<br>y Assessor or Assessor's agent to purchase tax maps in | 1 L | ANDMARK 1/1/2011  | 10 | 19        | 28 |  | l l          |
|                                                                                                                                                                                                                                                                                                                                                                                                                                                                                                                                                                                                                                                                | 2 L | ANDMARK 6/1/2016  | 11 | 20        | 29 |  | 01- <u>7</u> |
|                                                                                                                                                                                                                                                                                                                                                                                                                                                                                                                                                                                                                                                                | 3 L | ANDMARK 1/1/2017  | 12 | 21        | 30 |  | 01-7U        |
|                                                                                                                                                                                                                                                                                                                                                                                                                                                                                                                                                                                                                                                                | 4 L | ANDMARK 1/1/2019  | 13 | 22        | 31 |  |              |
|                                                                                                                                                                                                                                                                                                                                                                                                                                                                                                                                                                                                                                                                | 5 L | ANDMARK 8/1/2021  | 14 | 23        | 32 |  |              |
|                                                                                                                                                                                                                                                                                                                                                                                                                                                                                                                                                                                                                                                                | 6 L | ANDMARK 11/1/2022 | 15 | 24        | 33 |  |              |
|                                                                                                                                                                                                                                                                                                                                                                                                                                                                                                                                                                                                                                                                | 7   |                   | 16 | 25        | 34 |  |              |
|                                                                                                                                                                                                                                                                                                                                                                                                                                                                                                                                                                                                                                                                | 8   |                   | 17 | 26        | 35 |  | 01-7         |
|                                                                                                                                                                                                                                                                                                                                                                                                                                                                                                                                                                                                                                                                | 9   |                   | 18 | 27        | 36 |  |              |