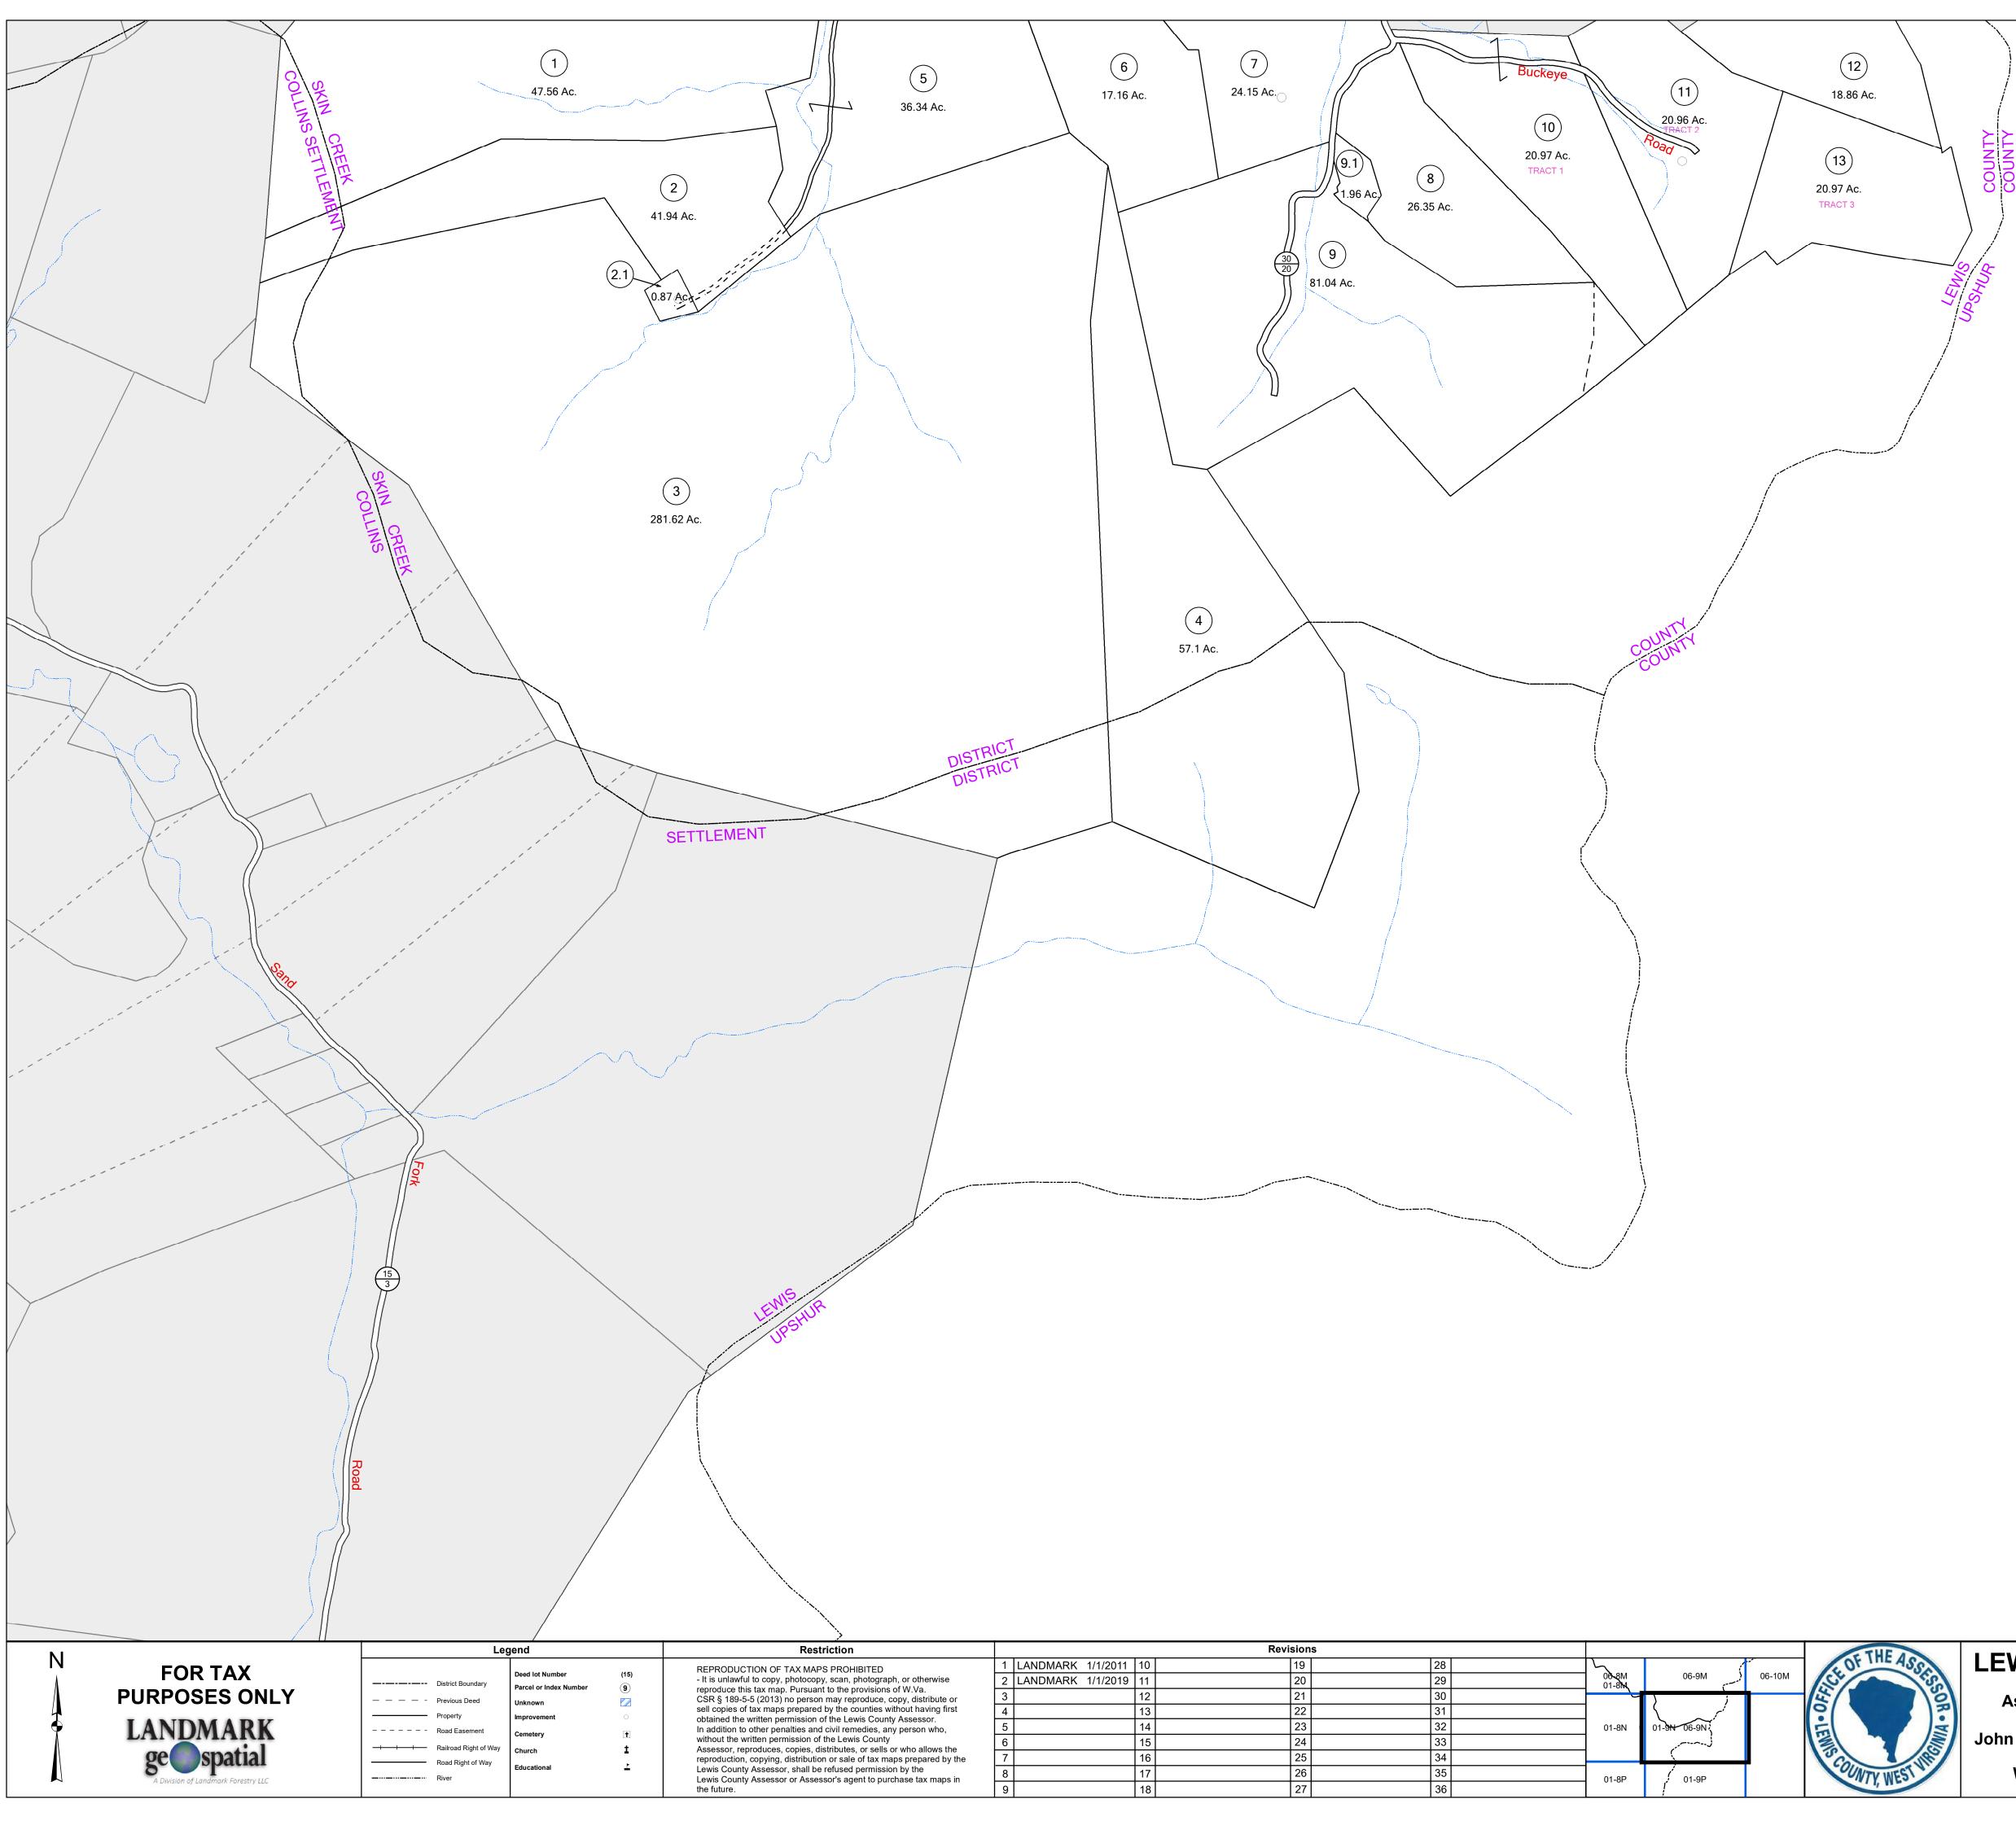

## LEWIS COUNTY

Assessor's Office John L. Breen, Assessor WESTON, WV

## SKIN CREEK

Map No. 9N District 06 Date of Publication: 1/31/2024 Scale: 1" = 400'