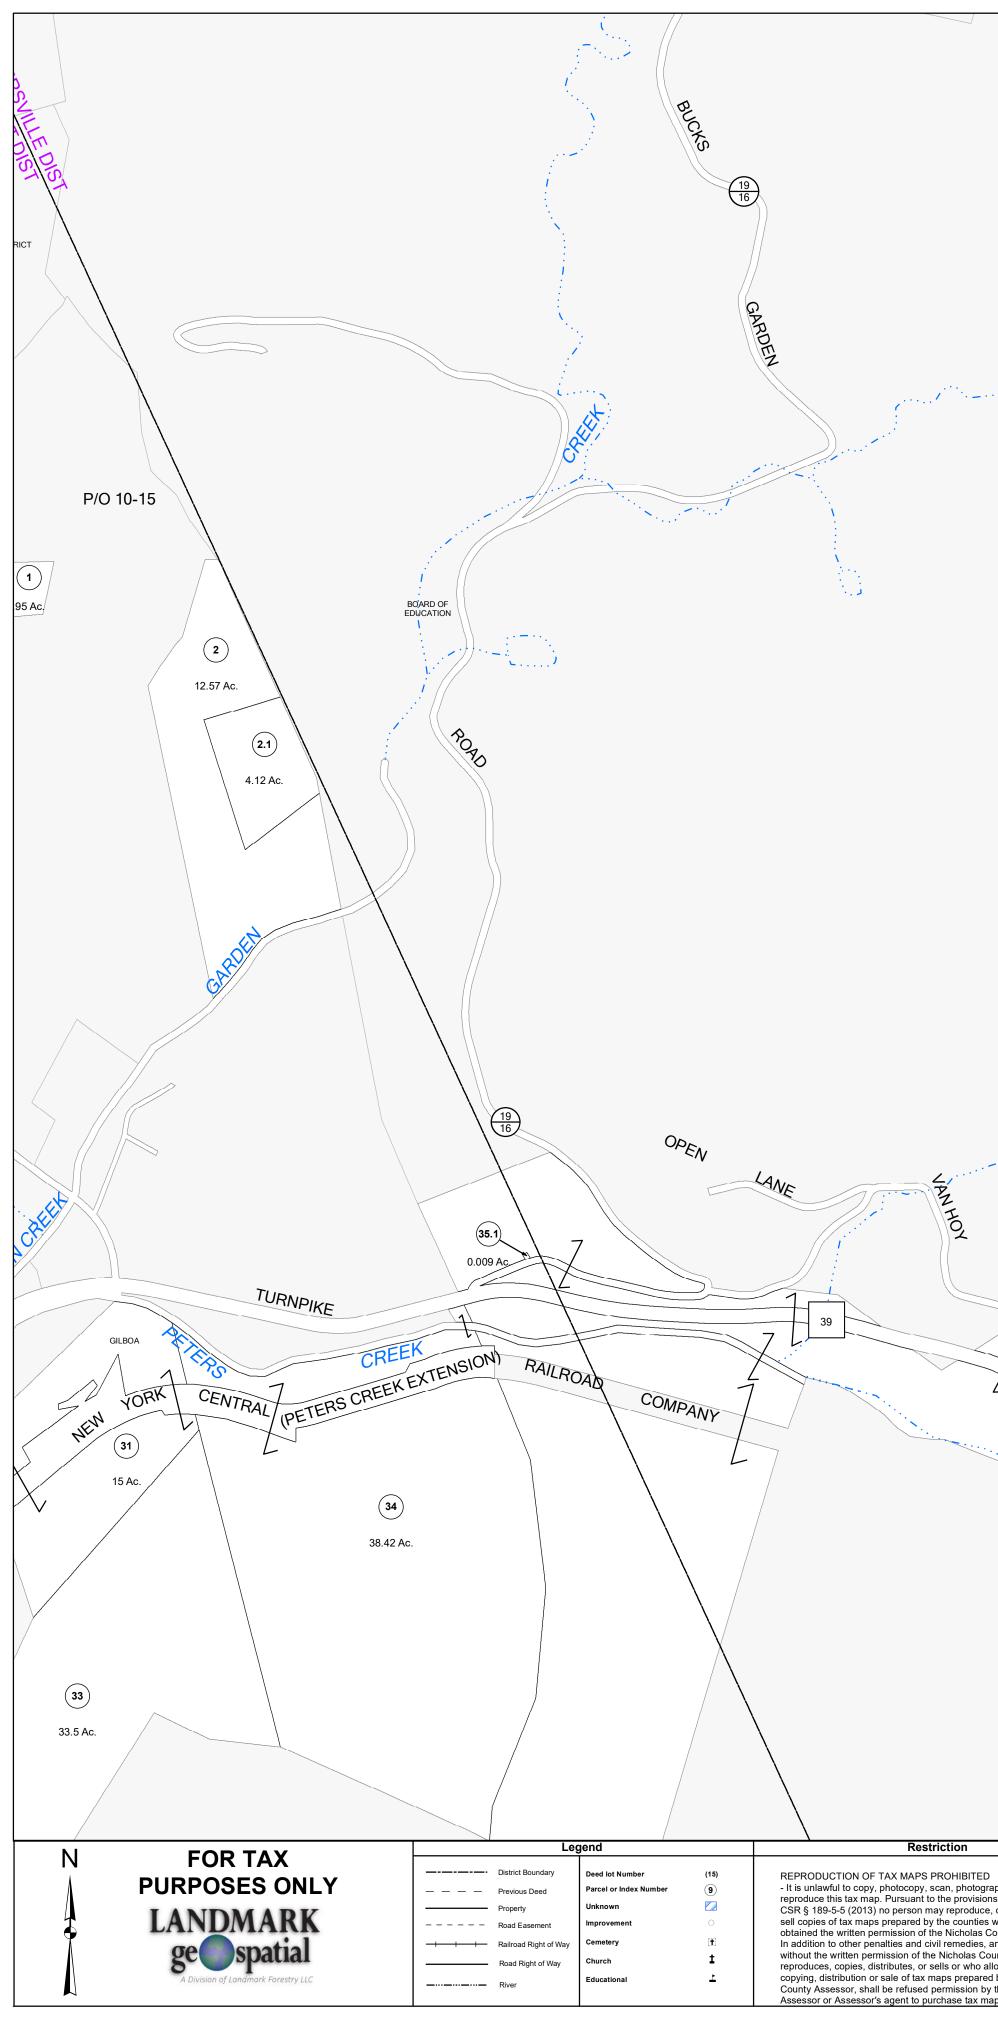

| RIVE                                                                                                                                                                                                                                                             |                                            | CARRIAGE<br>WAY<br>1915<br>1915                                  | 39<br>So Ray<br>Acoutes |                                 | SSIE  | F/O 76                  |              |
|------------------------------------------------------------------------------------------------------------------------------------------------------------------------------------------------------------------------------------------------------------------|--------------------------------------------|------------------------------------------------------------------|-------------------------|---------------------------------|-------|-------------------------|--------------|
| 1   ED   ograph, or otherwise   sions of W.Va.   uce, copy, distribute or   ies without having first   is County Assessor.   6   es, any person who,   7   0 allows the reproduction,   ared by the Nicholas   by the Nicholas County   9   cmaps in the future. | 10   11   12   13   14   15   16   17   18 | FORK<br>ROCKCAMP<br>20<br>21<br>22<br>23<br>24<br>25<br>26<br>27 |                         | 02-8<br>02-10<br>07-16<br>07-13 | 07-17 | 07-14<br>07-18<br>07-22 | THE ASSESSOR |