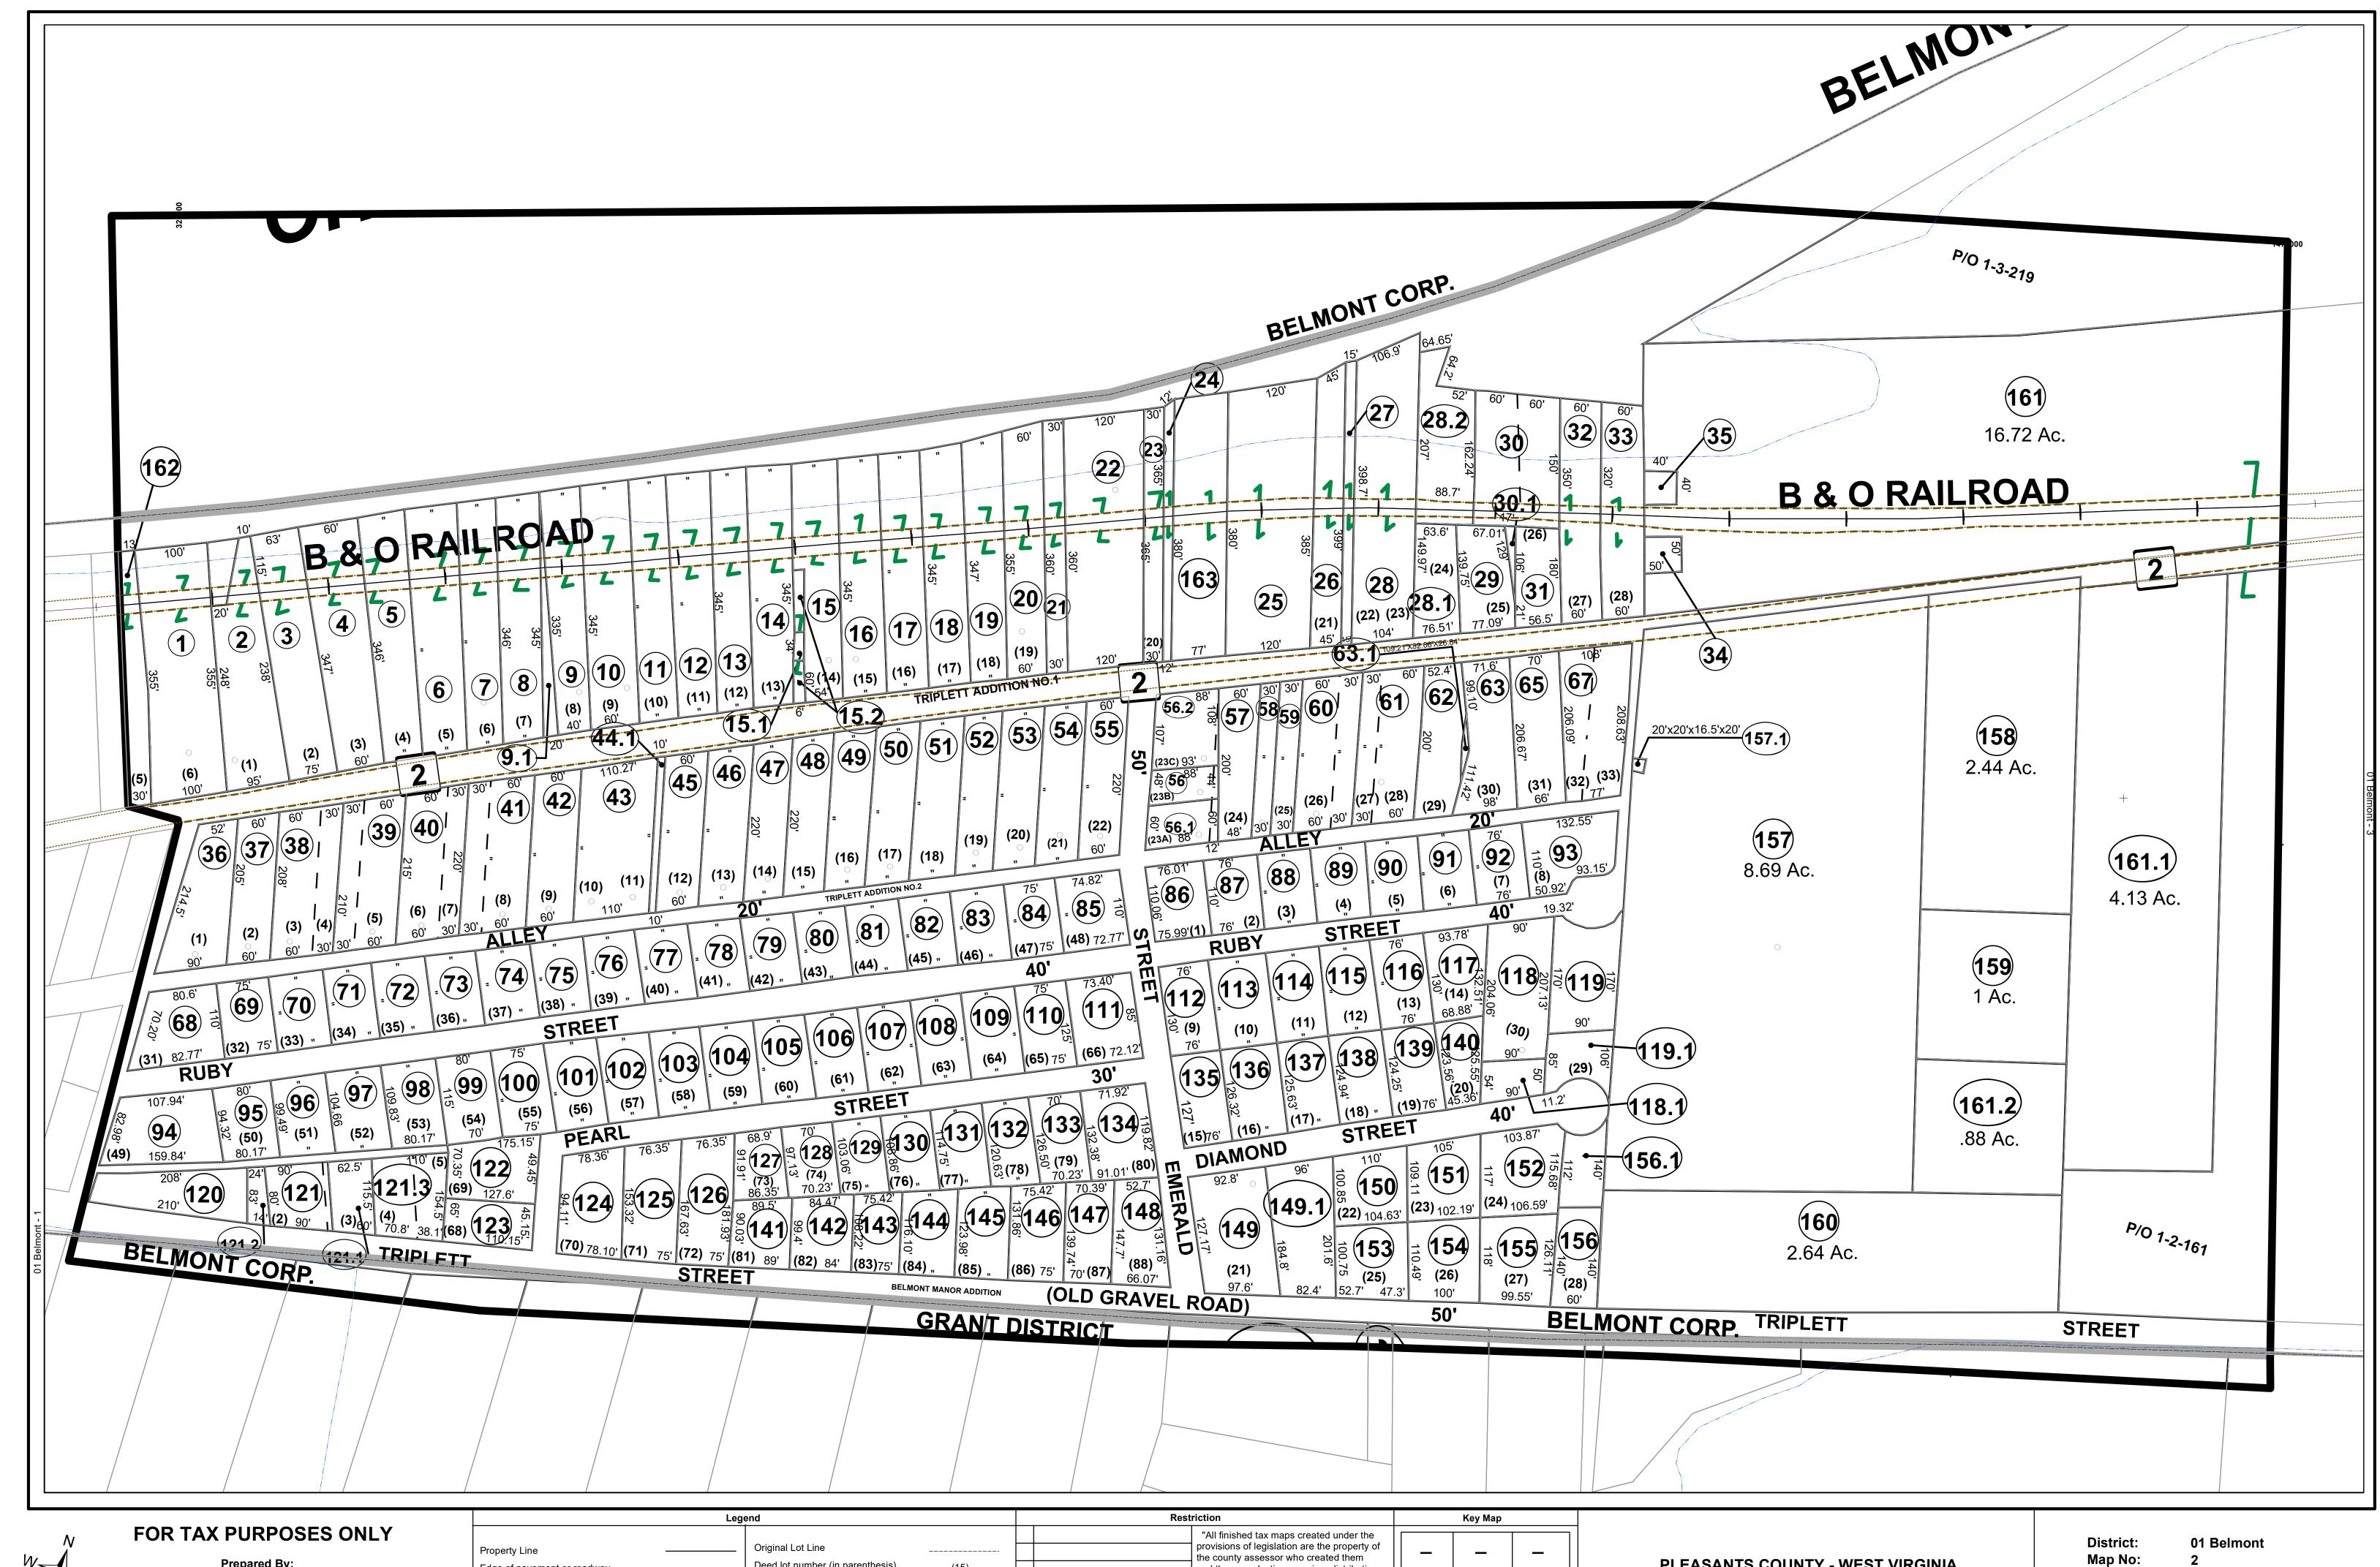

W S E

Prepared By:
Vickie Gorrell
Pleasants County Assessor

Property Line

Edge of pavement or roadway

Corporation line

District line

County Line

Original Lot Line
Deed lot number (in parenthesis)
Parcel or index number
Improvement
Railroad

G-2
G-2

PLEASANTS COUNTY - WEST VIRGINIA
Office of Assessor

3B

District: 01 Belm
Map No: 2
Drawn By: Benjam
Date: Februar
Scale: 1 inch =

01 Belmont
2
Benjamin T Sweeney
February 1, 2024
1 inch = 100 feet