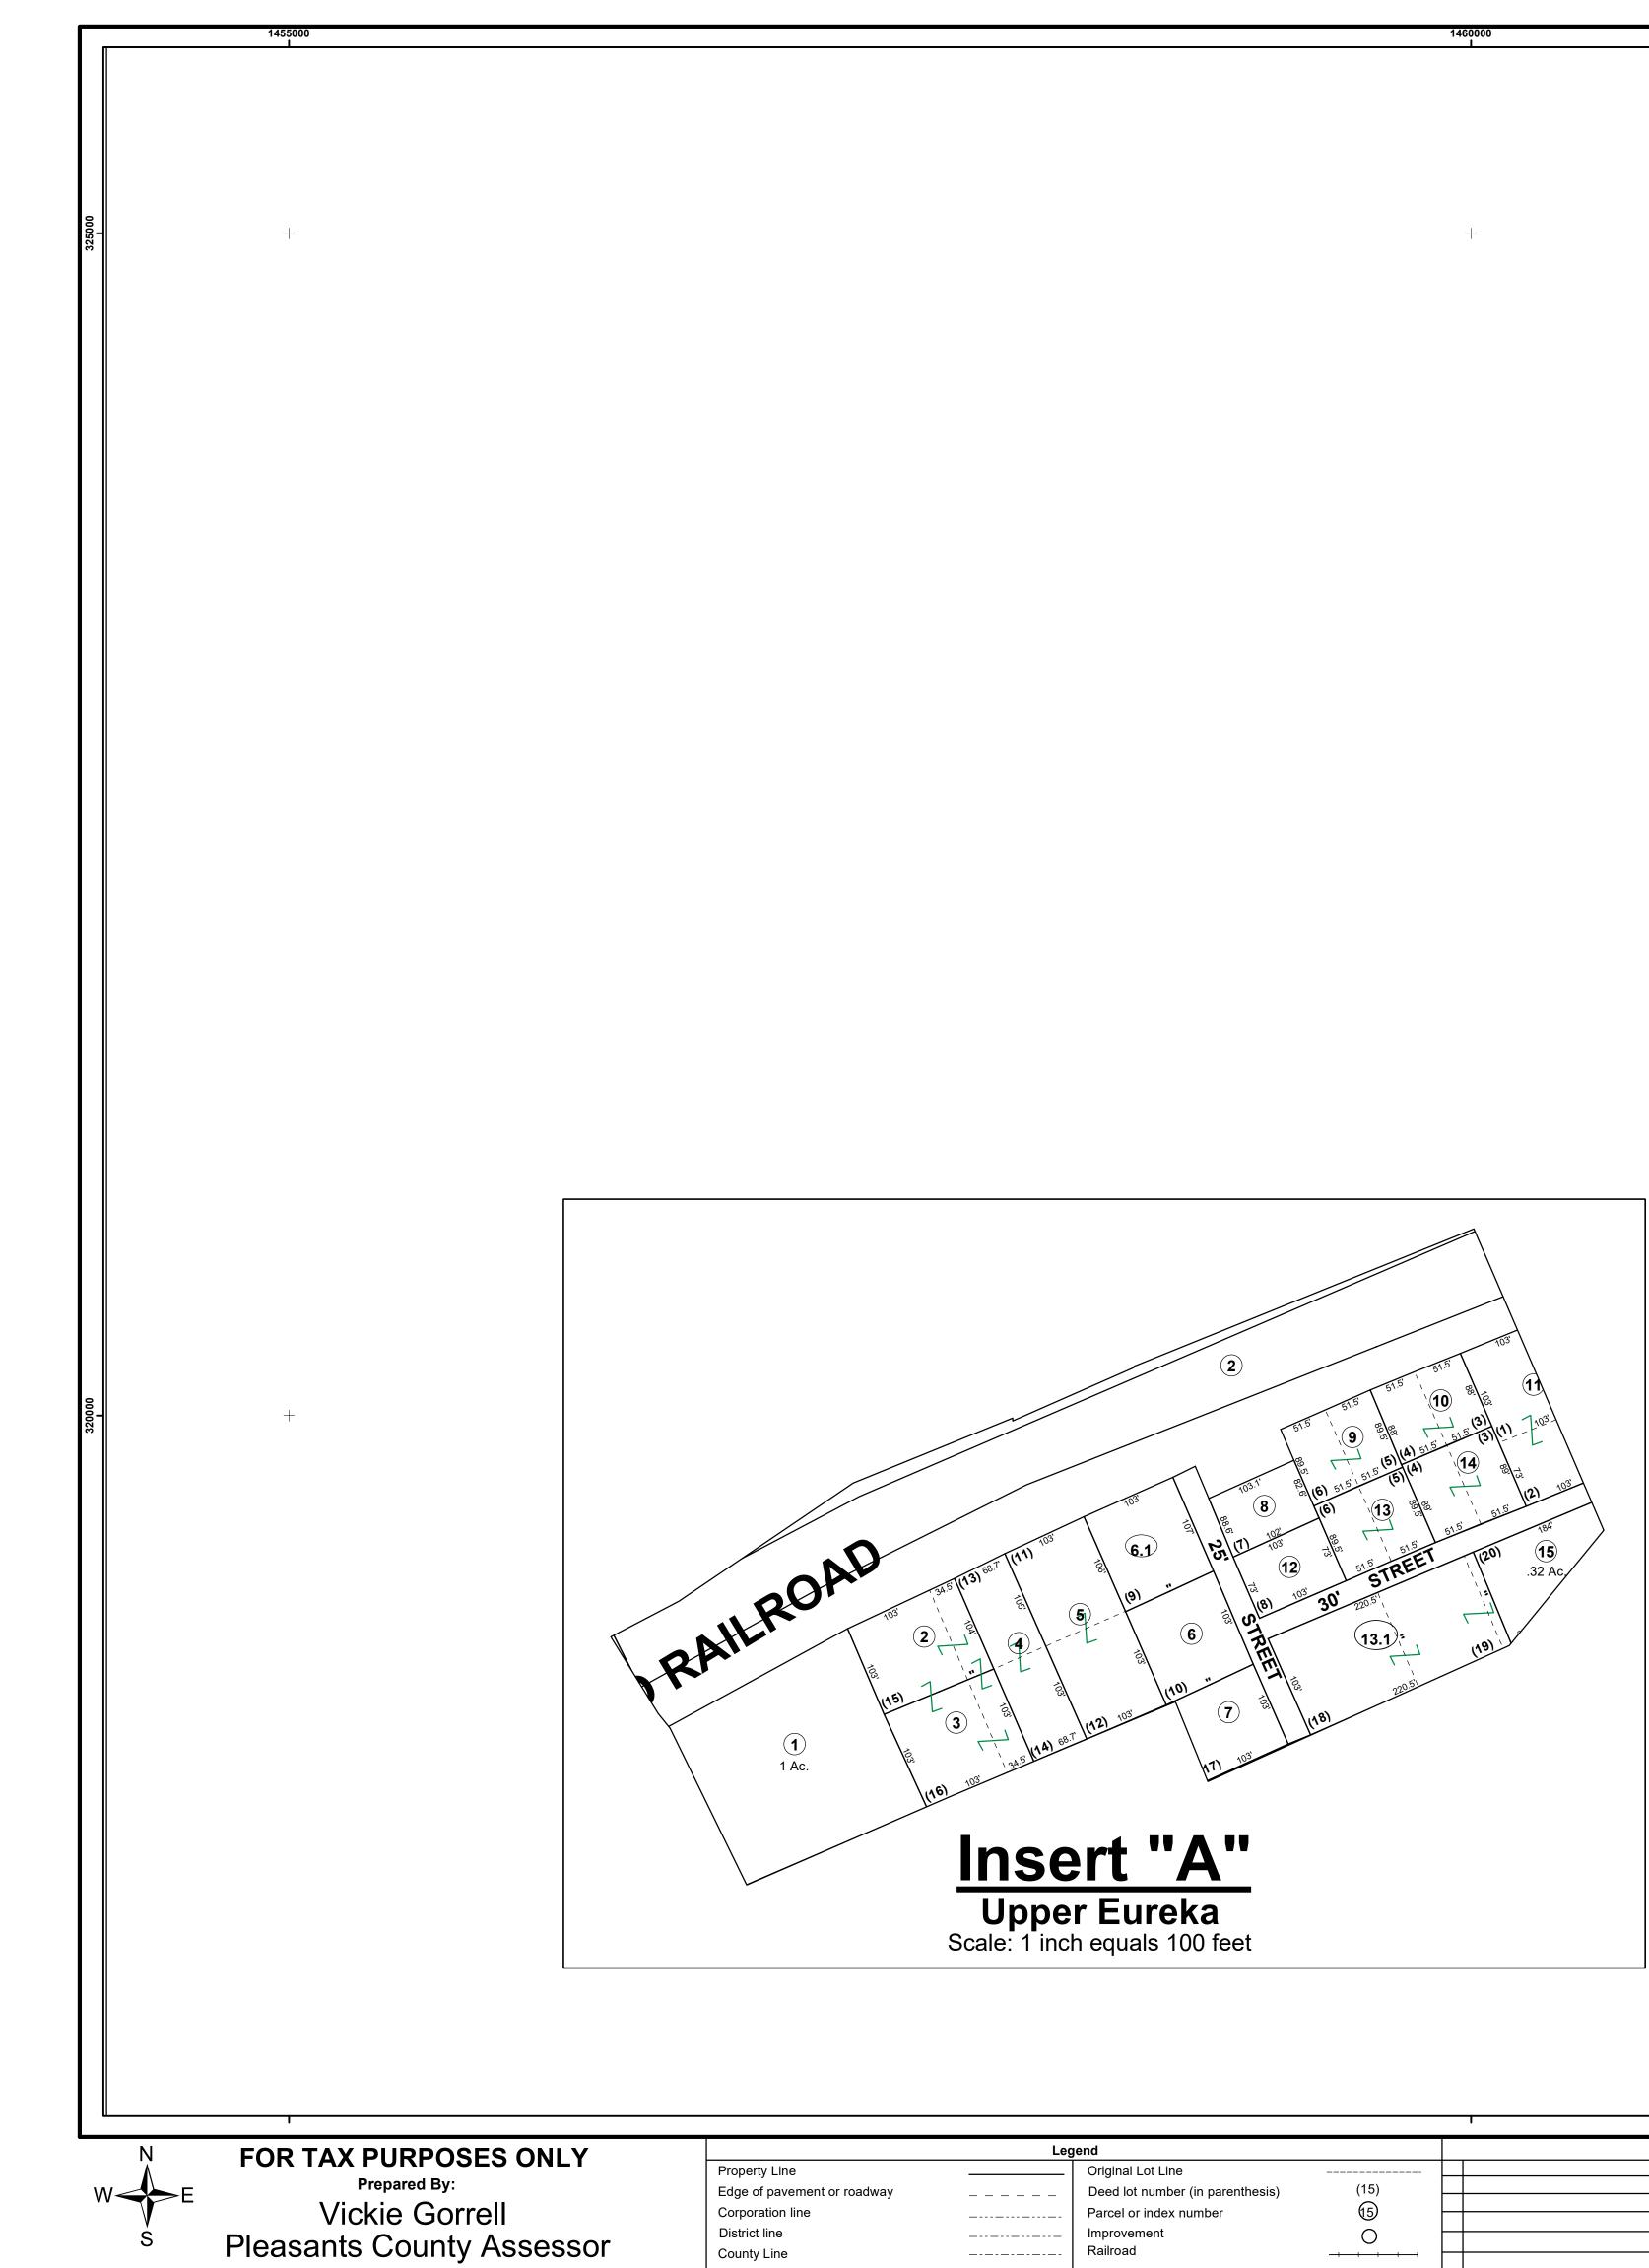

## PLEASANTS COUNTY - WEST VIRGINIA Office of Assessor

**District:** Map No: Drawn By: Date: Scale:

02 Grant 2 Benjamin T Sweeney February 1, 2024 1 inch = 400 feet