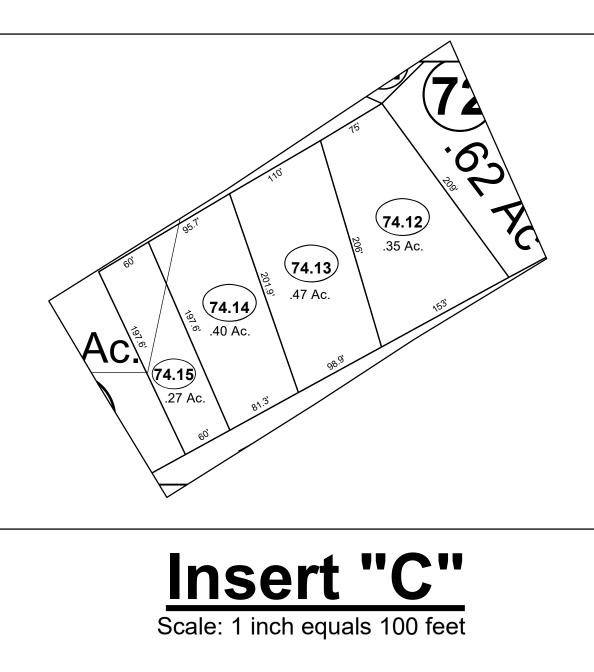

## PLEASANTS COUNTY - WEST VIRGINIA Office of Assessor

**District:** Map No: Drawn By: Date: Scale:

02 Grant 2 Benjamin T Sweeney February 1, 2024 1 inch = 400 feet