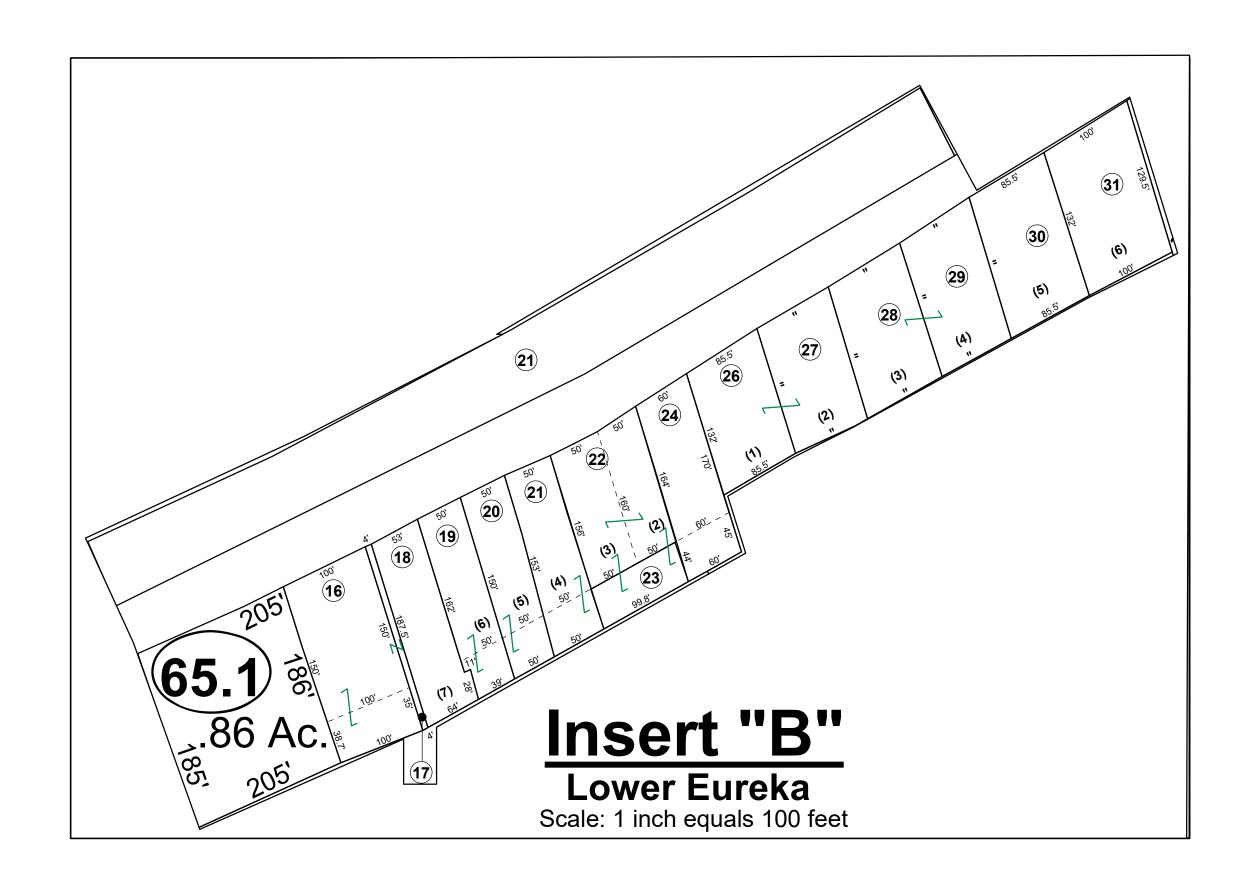

## PLEASANTS COUNTY - WEST VIRGINIA Office of Assessor

**District:** Map No: Drawn By: Date: Scale:

02 Grant 2 Benjamin T Sweeney February 1, 2024 1 inch = 400 feet