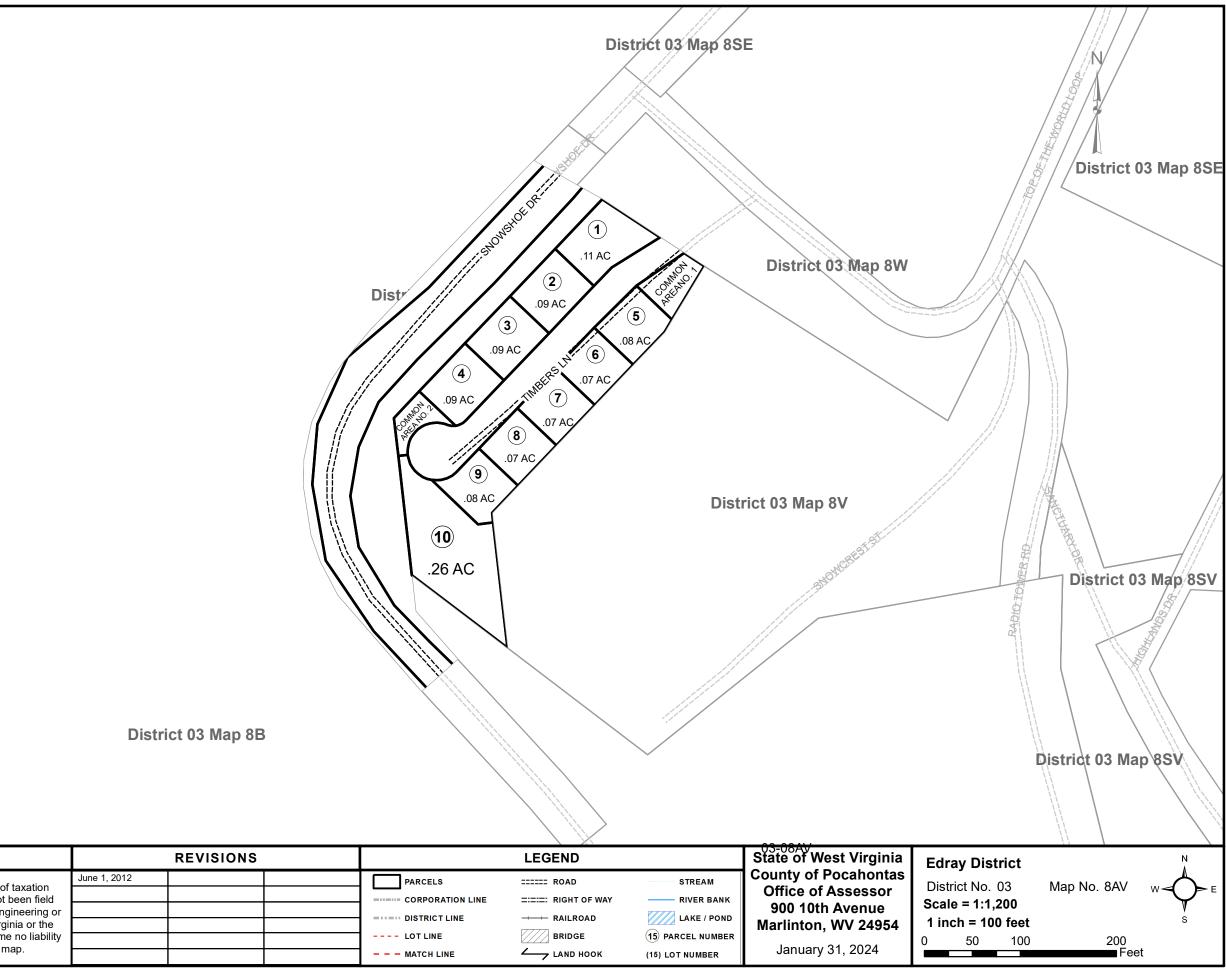

|  | DISCLAIMER                                                                                                                                                                                                                                                                                                                                    | REVISIONS    |  | LEGEND           |                     |                  | State of West \ |
|--|-----------------------------------------------------------------------------------------------------------------------------------------------------------------------------------------------------------------------------------------------------------------------------------------------------------------------------------------------|--------------|--|------------------|---------------------|------------------|-----------------|
|  | This tax map was compiled for purposes of taxation<br>from available record evidence and has not been field<br>verified. This map is not suitable for legal, engineering or<br>surveying purposes. The State of West Virginia or the<br>Pocahontas County Assessor's Office assume no liability<br>that might result from the use of the map. | June 1, 2012 |  | PARCELS          | TTTTT ROAD          | STREAM           | Marlinton, WV   |
|  |                                                                                                                                                                                                                                                                                                                                               |              |  | CORPORATION LINE | =:=:=: RIGHT OF WAY | RIVER BANK       |                 |
|  |                                                                                                                                                                                                                                                                                                                                               |              |  | DISTRICT LINE    | RAILROAD            | LAKE / POND      |                 |
|  |                                                                                                                                                                                                                                                                                                                                               |              |  | LOT LINE         | BRIDGE              | 15 PARCEL NUMBER |                 |
|  |                                                                                                                                                                                                                                                                                                                                               |              |  | MATCH LINE       | LAND HOOK           | (15) LOT NUMBER  |                 |