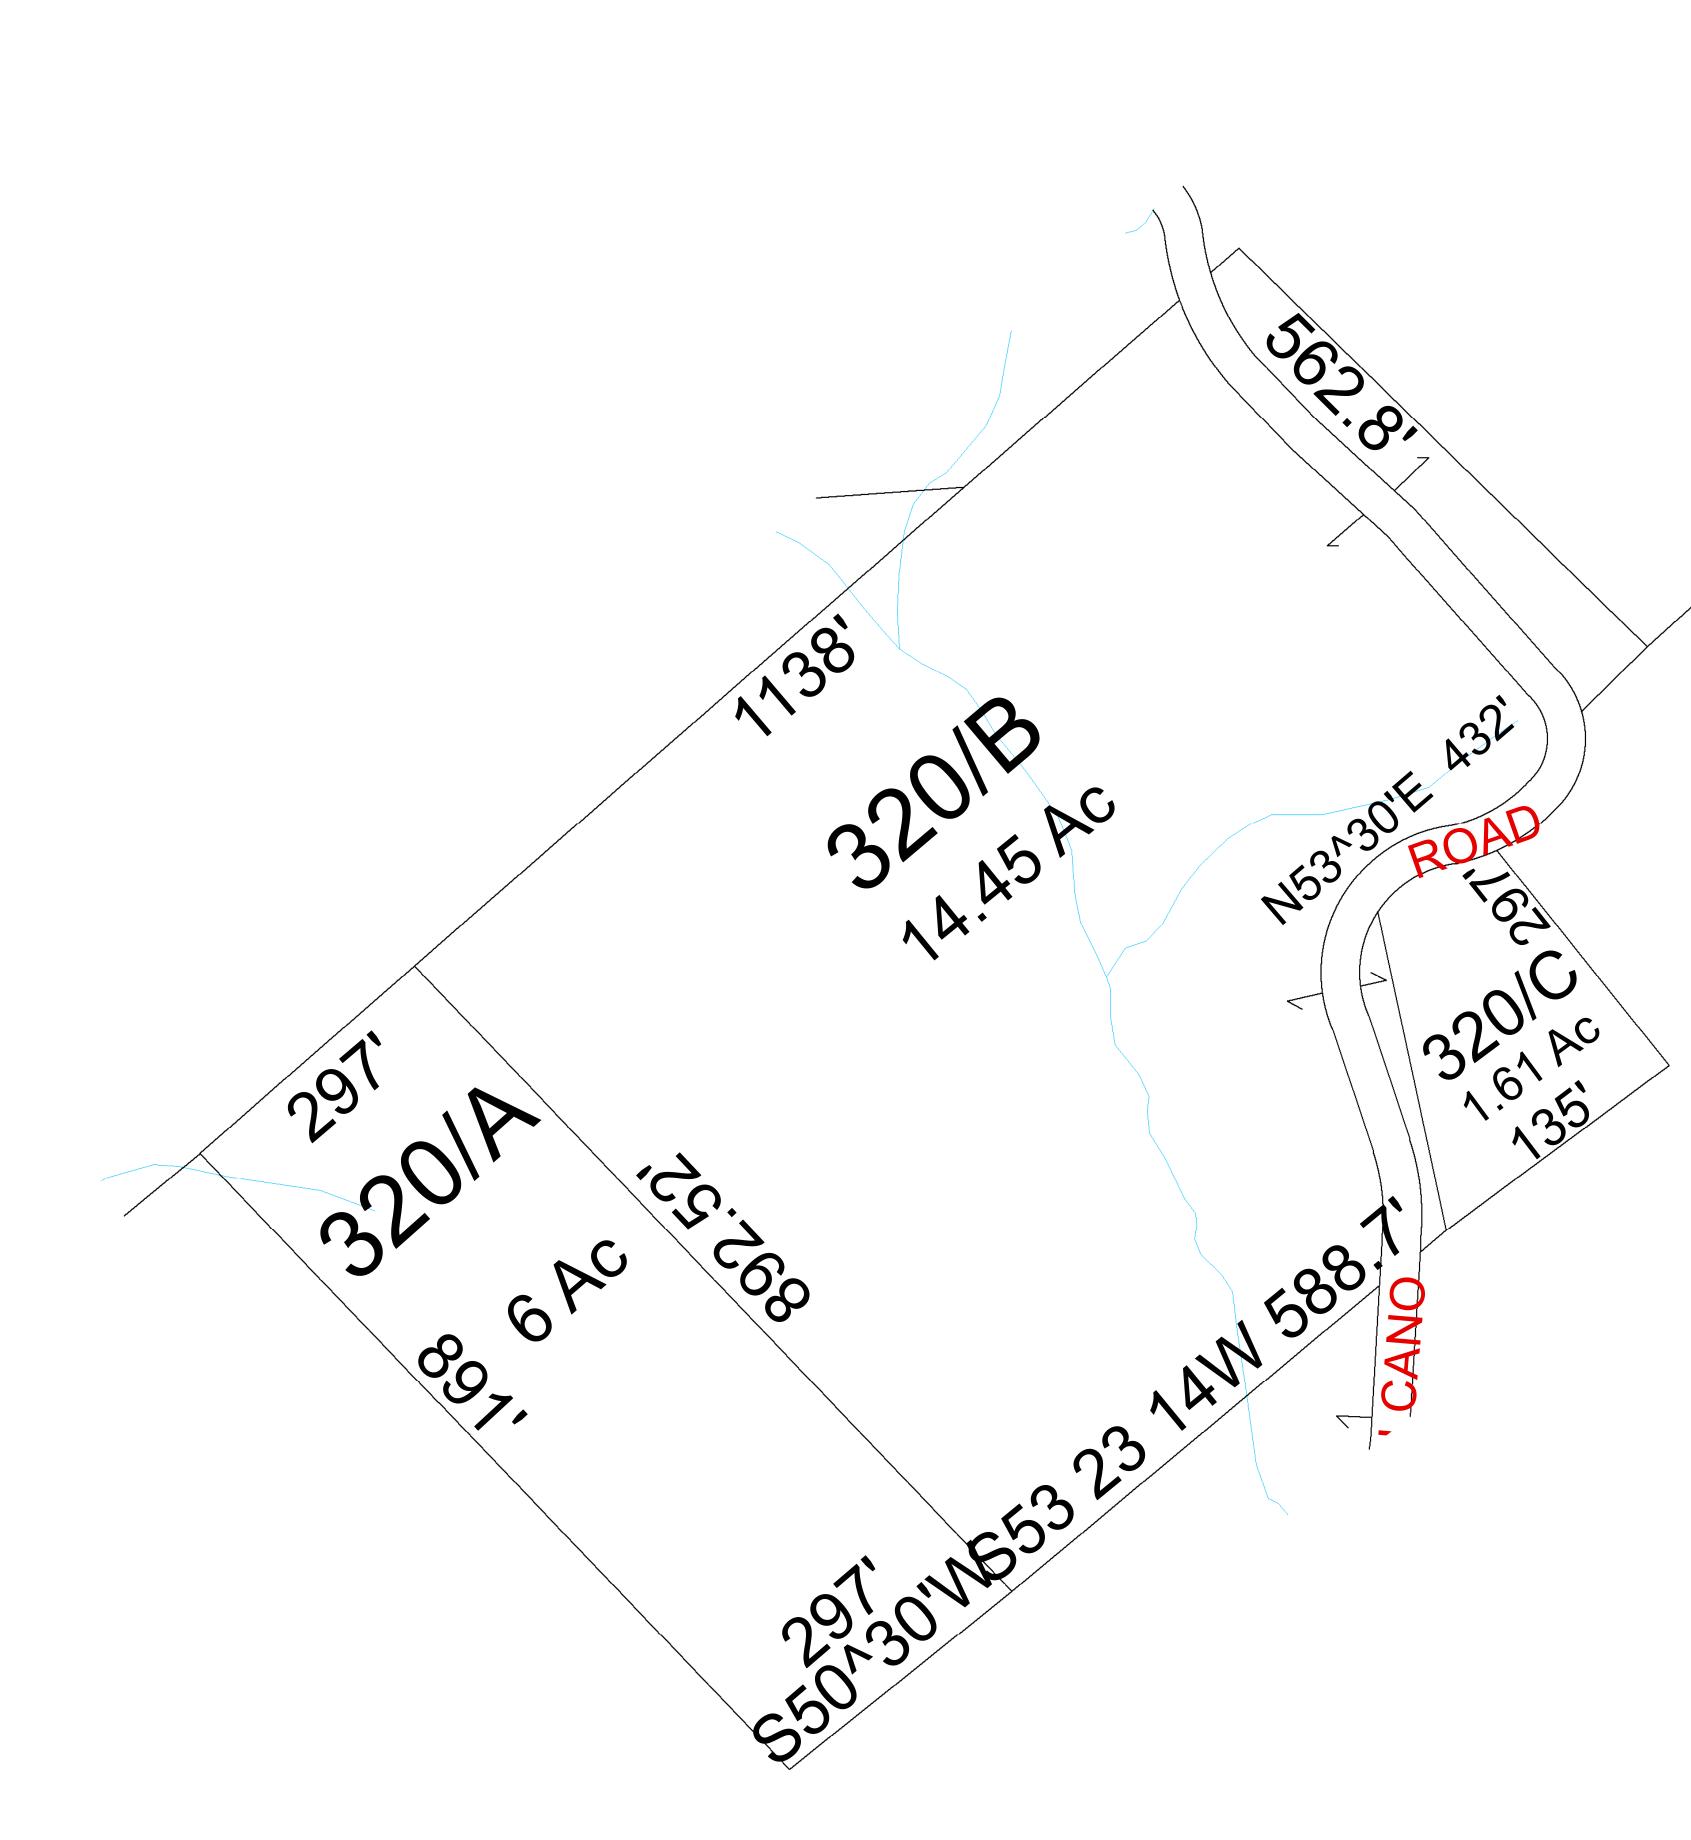

## **WALKER -** 320

## WOOD COUNTY

STATE OF WEST VIRGINIA Office of Assessor District 11 - WALKER

SHEET NO: 320

Date, Aerial Photography:\_\_2016

SUBDIVISION

Date Print: 07/11/2023

Scale : \_\_\_\_\_\_ Date Saved: 07/11/2023 2:57:51 PM