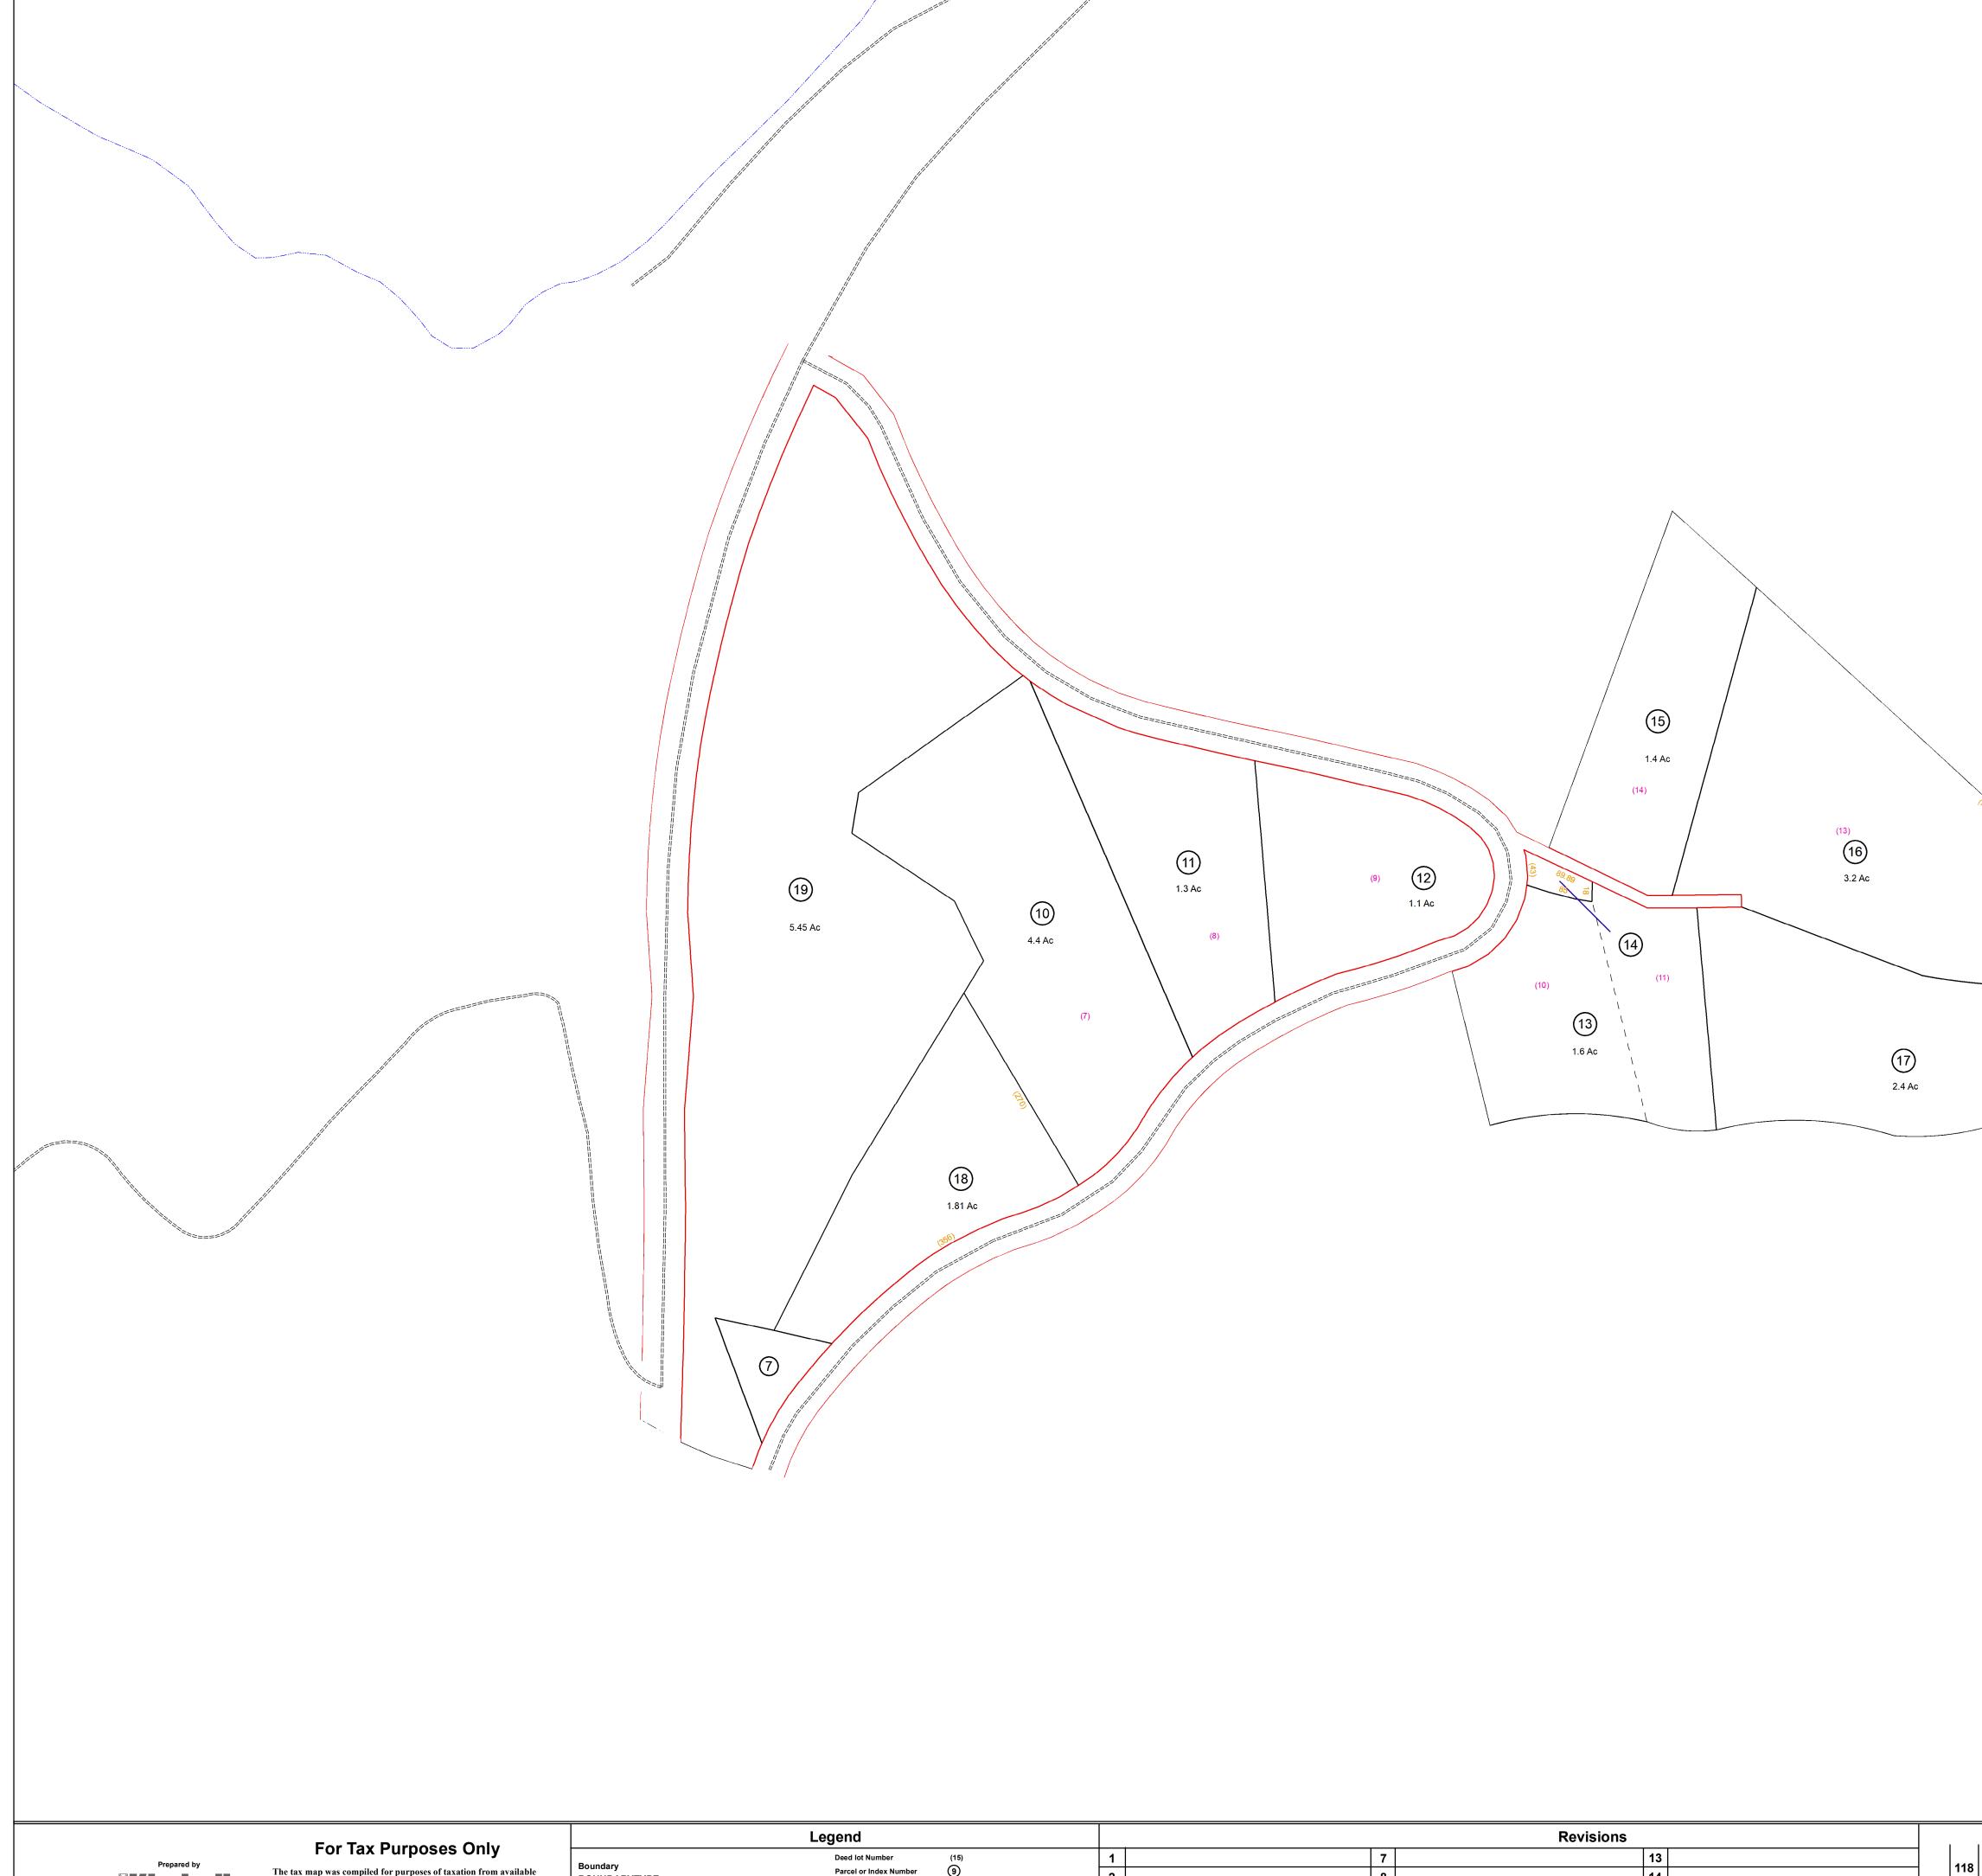

The tax map was compiled for purposes of taxation from available record evidence and has not been field verified. This map is not a valid survey plat and the data on this map does not imply any official status to such data. The State of West Virginia and county assessor's office assume no liability that might result from the use of this map this map.

Boundary BOUNDARYTYPE Water Previous Deed Property Railroad Right of Way
 Road Easement
 Road Right of Way

Parcel or Index Number District Number

|   |   | Revisions |    |  |    |  |     |     |     |
|---|---|-----------|----|--|----|--|-----|-----|-----|
|   | 1 |           | 7  |  | 13 |  |     | 440 |     |
|   | 2 |           | 8  |  | 14 |  |     | 118 | _   |
|   | 3 |           | 9  |  | 15 |  | 118 | 01  | 118 |
| - | 4 |           | 10 |  | 16 |  |     | 118 |     |
|   | 5 |           | 11 |  | 17 |  |     | I   | I   |
|   | 6 |           | 12 |  | 18 |  |     |     |     |

Office of Assessor

District

## HUFF CREEK

SHEET NO: 01 
 Date, Aerial Photography: November, 1962
 Date, Map: Sep. 1, 2023

 Photo No :\_\_\_\_\_\_\_
 Scale :\_\_\_\_1" = 400'

Ν