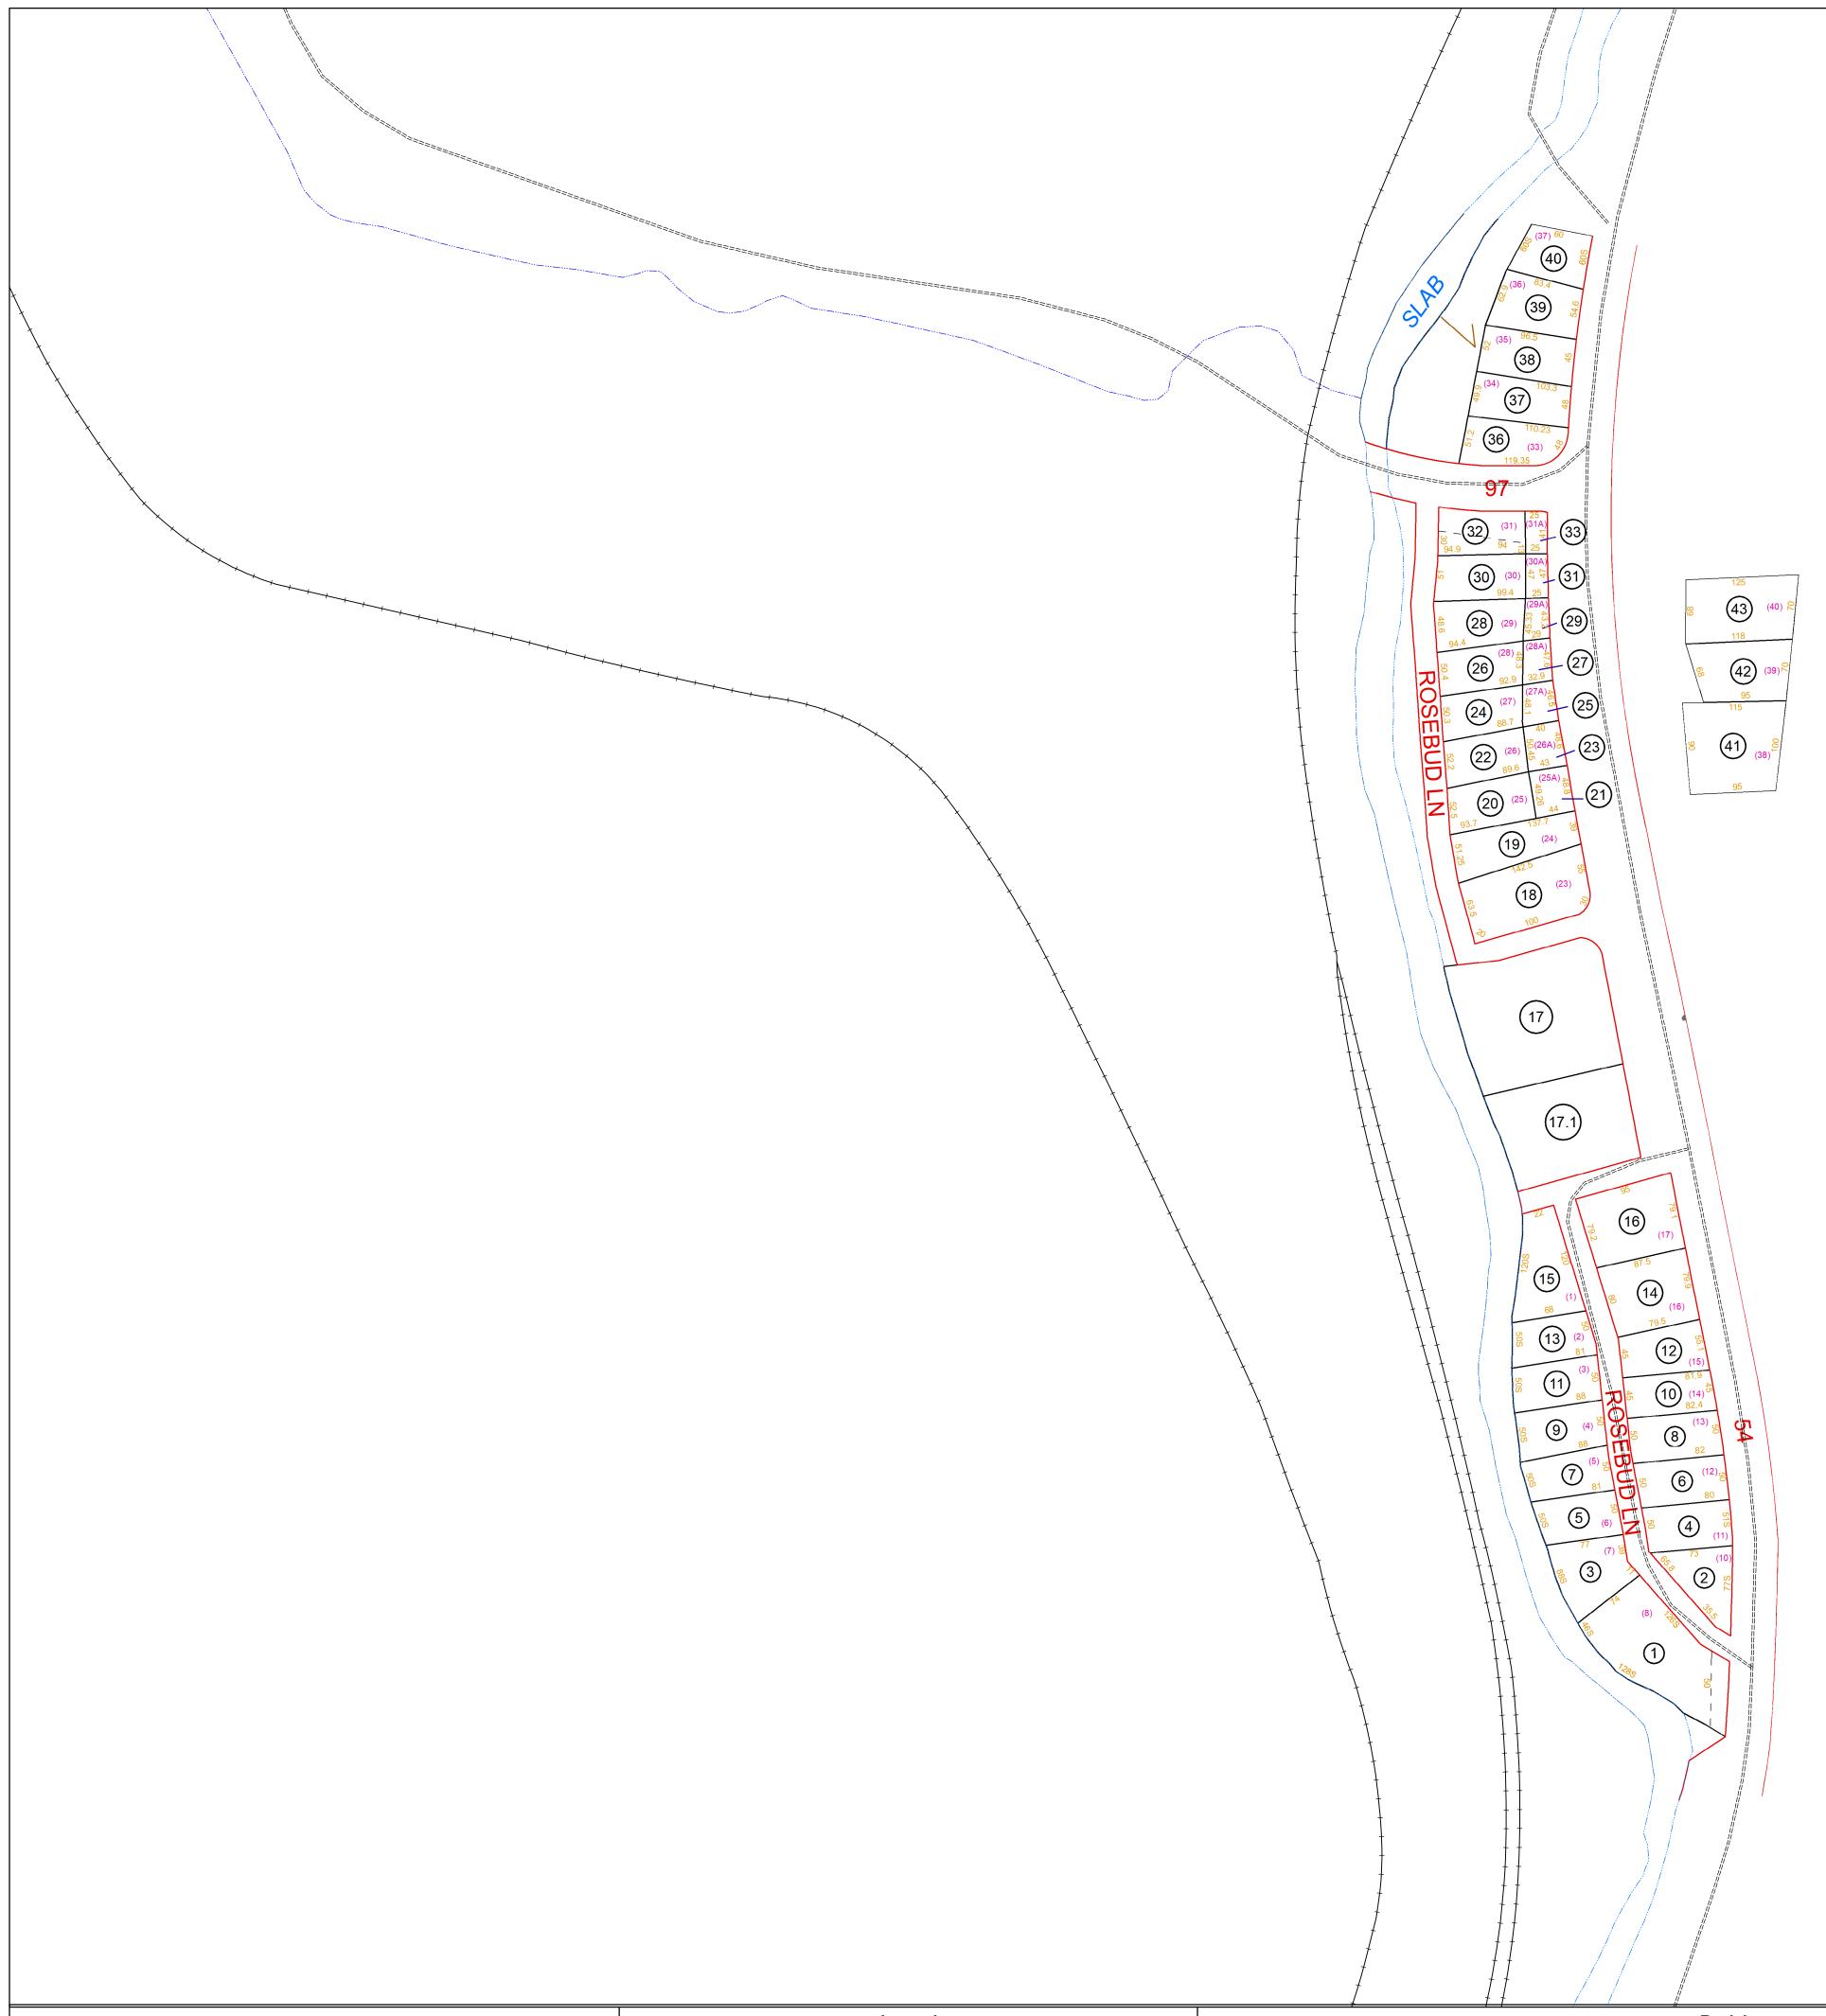

## For Tax Purposes Only

The tax map was compiled for purposes of taxation from available record evidence and has not been field verified. This map is not a valid survey plat and the data on this map does not imply any official status to such data. The State of West Virginia and county assessor's office assume no liability that might result from the use of this map.

Boundary BOUNDARYTYPE Water Previous Deed Property Railroad Right of Way - · Road Easement Road Right of Way

## Legend Deed lot Number

Parcel or Index Number District Number

|   | Revisions |    |   |    |  |     |              |    |
|---|-----------|----|---|----|--|-----|--------------|----|
|   | 1         | 7  |   | 13 |  |     | 400          |    |
|   | 2         | 8  |   | 14 |  |     | 129          | L  |
|   | 3         | 9  |   | 15 |  | 129 | 129 <b>/</b> | 12 |
|   | 4         | 10 |   | 16 |  |     | 129          |    |
|   | 5         | 11 | 1 | 17 |  | l   |              | l  |
| Ĩ | 6         | 12 | 2 | 18 |  |     |              |    |

## WYOMING COUNTY STATE OF WEST VIRGINIA

Office of Assessor

District

## SLAB FORK

SHEET NO: 129A